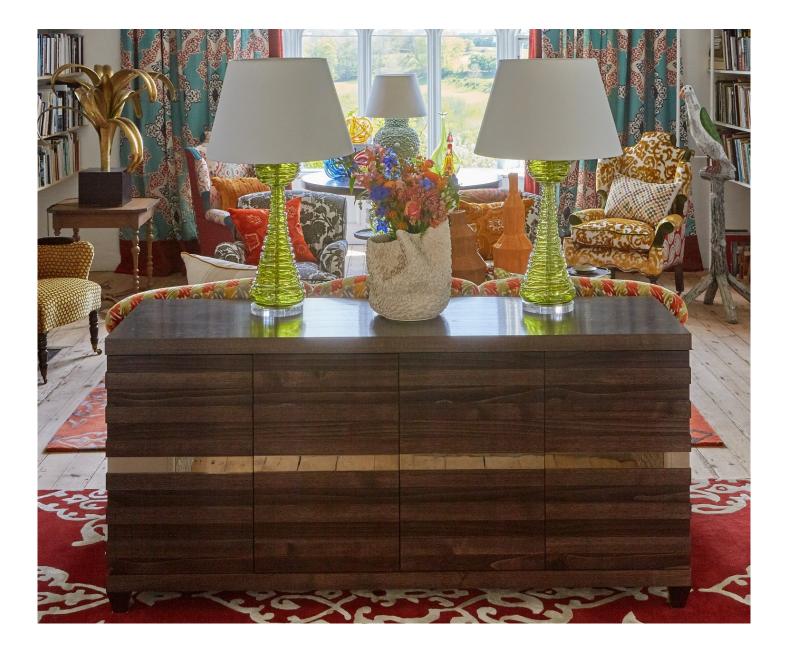

## Description

The Muffy Lamp is a striking combination of a crystal globe on a conical base. Each mouth blown shape is drizzled with clear crystal to ensure that no two are the same. This lamp is available in a range of beautiful colours to add personality to any interior. All measurements are taken from base of the lamp to middle of the lamp fitting. Muffy does not include a lampshade as standard. To complete your lamp you have a choice between stocked crisp white satin lampshades, or we offer bespoke lampshades. Please see our lampshade page for more information about colours and fabrics available (3-4 weeks lead time). For Muffy we recommend a 45cm drum lampshade. Please note all of our art glass pieces are lovingly MADE TO ORDER with a current delivery lead time of 4 - 6 weeks. Please contact us to enquire into stocked pieces available for immediate delivery.