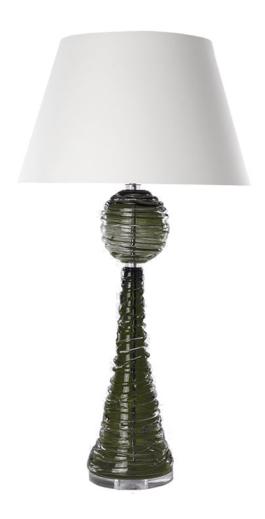

## MUFFY TABLE LAMP SAGE

## Description

The Muffy Lamp is a striking combination of a crystal globe on a conical base. Each mouth blown shape is drizzled with clear crystal to ensure that no two are the same. This lamp is available in a range of beautiful colours to add personality to any interior. All measurements are taken from base of the lamp to middle of the lamp fitting. Muffy does not include a lampshade as standard. To complete your lamp you have a choice between stocked crisp white satin lampshades, or we offer bespoke lampshades. Please see our lampshade page for more information about colours and fabrics available (3-4 weeks lead time). For Muffy we recommend a 45cm drum lampshade. Please note all of our art glass pieces are lovingly MADE TO ORDER with a current delivery lead time of 4 - 6 weeks. Please contact us to enquire into stocked pieces available for immediate delivery.

## **Additional Information**

| Design          | Muffy       |
|-----------------|-------------|
| Lead Time       | 4 - 6 weeks |
| Made In England | Yes         |
| Material        | Crystal     |
| Height          | 64cm        |
| Width           | 18cm        |