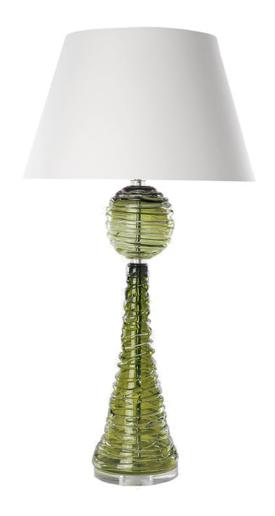

### **MUFFY TABLE LAMP MOSS**

£1,350.00

### **Description**

The Muffy Lamp is a striking combination of a crystal globe on a conical base. Each mouth blown shape is drizzled with clear crystal to ensure that no two are the same. This lamp is available in a range of beautiful colours to add personality to any interior. All measurements are taken from base of the lamp to middle of the lamp fitting. Muffy does not include a lampshade as standard. To complete your lamp you have a choice between stocked crisp white satin lampshades, or we offer bespoke lampshades. Please see our lampshade page for more information about colours and fabrics available (3-4 weeks lead time). For Muffy we recommend a 45cm drum lampshade. Please note all of our art glass pieces are lovingly MADE TO ORDER with a current delivery lead time of 4 - 6 weeks. Please contact us to enquire into stocked pieces available for immediate delivery.

#### **Additional Information**

| Design          | Muffy       |
|-----------------|-------------|
| Lead Time       | 4 - 6 weeks |
| Made In England | Yes         |
| Material        | Crystal     |
| Height          | 64cm        |
| Width           | 18cm        |