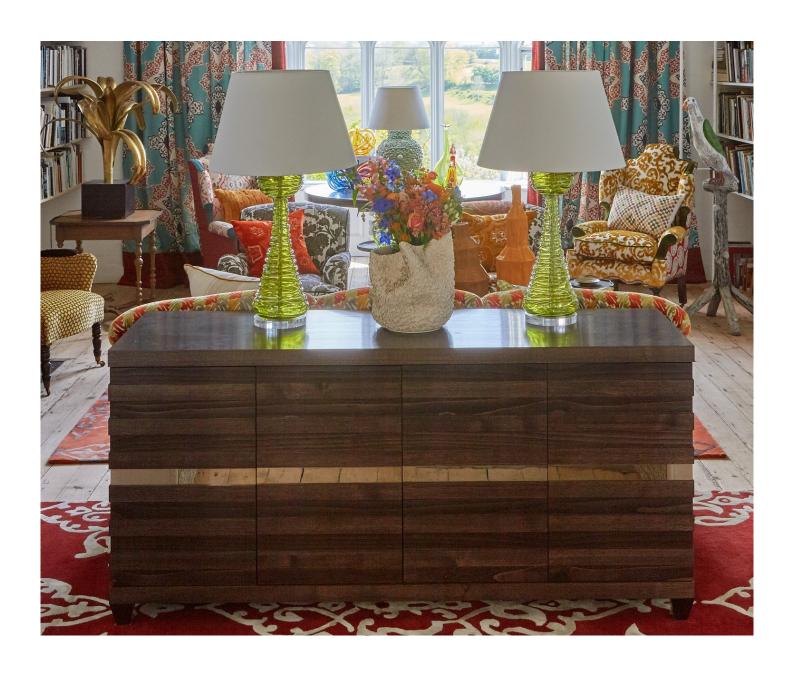

### **Description**

The Muffy Lamp is a striking combination of a crystal globe on a conical base. Each mouth blown shape is drizzled with clear crystal to ensure that no two are the same. This lamp is available in a range of beautiful colours to add personality to any interior. All measurements are taken from base of the lamp to middle of the lamp fitting. Muffy does not include a lampshade as standard. To complete your lamp you have a choice between stocked crisp white satin lampshades, or we offer bespoke lampshades. Please see our lampshade page for more information about colours and fabrics available (3-4 weeks lead time). For Muffy we recommend a 45cm drum lampshade. Please note all of our art glass pieces are lovingly MADE TO ORDER with a current delivery lead time of 4 - 6 weeks. Please contact us to enquire into stocked pieces available for immediate delivery.