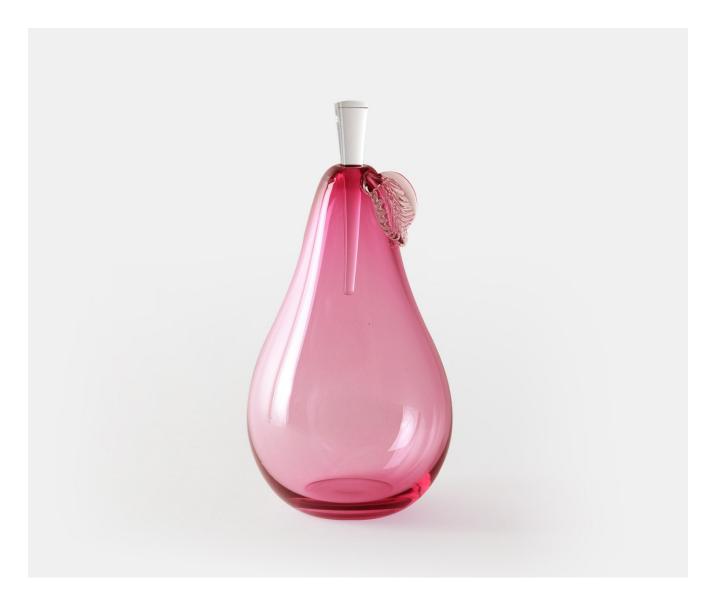

## PEAR LARGE - FUSHSIA

#### Description

A charming mouth blown pear shaped bottle with applied crystal leaf and ground crystal stopper. These authentic details exemplify the delicate craftsmanship and care which is taken with each stunning piece of Yeoward art glass. These exquisite pieces can be displayed empty or filled with perfume or bath oil. Please note all of our art glass pieces are lovingly MADE TO ORDER with a current delivery lead time of 2 - 4 weeks. Please contact us to enquire into stocked pieces available for immediate delivery.

#### **Additional Information**

| Bespoke         | No                |
|-----------------|-------------------|
| Design          | Pear              |
| Lead Time       | Made to order     |
| Made In England | Yes               |
| Material        | Crystal Glass     |
| Size            | 25cm x Dia 12.5cm |