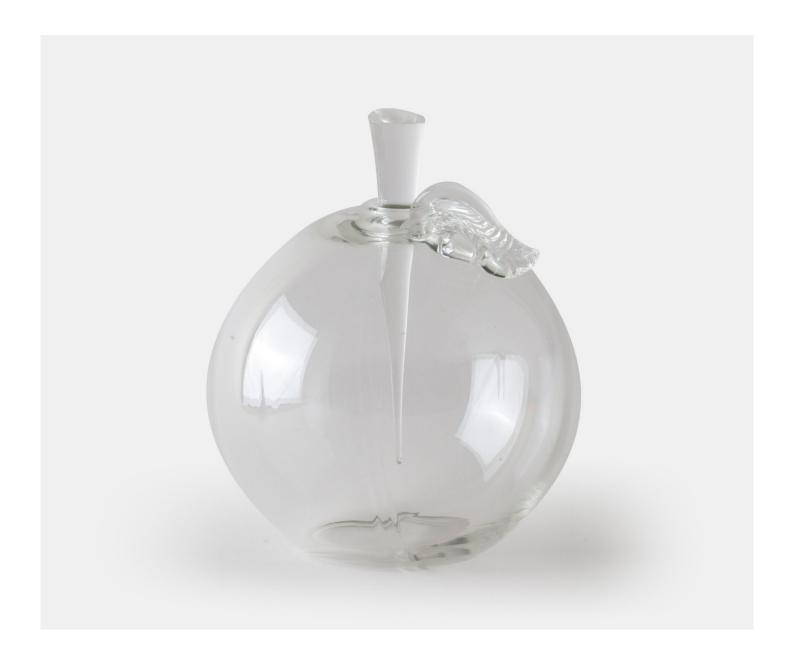

### PEACH LARGE - CLEAR

£163.00

## **Description**

A superb mouth blown peach shaped bottle with applied crystal leaf and ground crystal stopper. These authentic details exemplify the delicate craftsmanship and care which is taken with each stunning piece of Yeoward art glass. These exquisite pieces can be displayed empty or filled with perfume or bath oil. Please note all of our art glass pieces are lovingly MADE TO ORDER with a current delivery lead time of 2 - 4 weeks. Please contact us to enquire into stocked pieces available for immediate delivery.