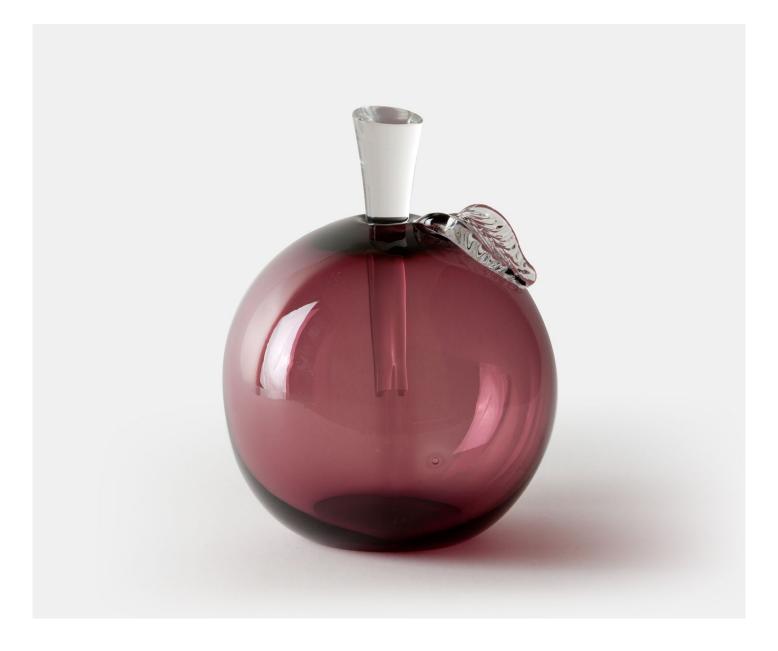

## PEACH LARGE - BURGUNDY

## Description

A superb mouth blown peach shaped bottle with applied crystal leaf and ground crystal stopper. These authentic details exemplify the delicate craftsmanship and care which is taken with each stunning piece of Yeoward art glass. These exquisite pieces can be displayed empty or filled with perfume or bath oil. Please note all of our art glass pieces are lovingly MADE TO ORDER with a current delivery lead time of 2 - 4 weeks. Please contact us to enquire into stocked pieces available for immediate delivery.

## **Additional Information**

| Bespoke         | No              |
|-----------------|-----------------|
| Design          | Peach           |
| Lead Time       | Made to order   |
| Made In England | Yes             |
| Material        | Crystal Glass   |
| Size            | 20cm x Dia 13cm |