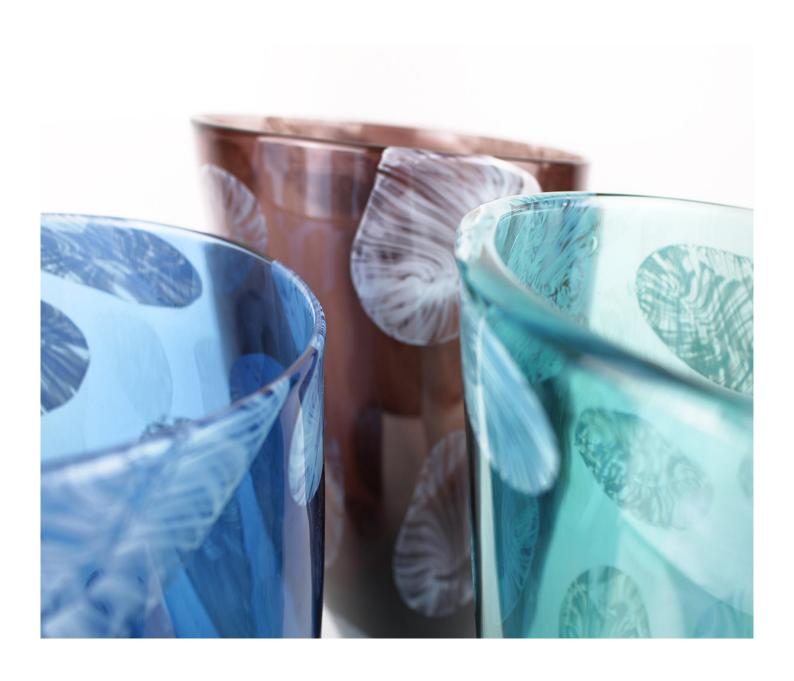

### **Description**

A contemporary vase available in 3 colours, Midnight, Chocolate or Sea Green. Asymmetrical and finished with a white modern, organic design these vases are perfect for country or city flowers. Please note all of our art glass pieces are lovingly MADE TO ORDER with a current delivery lead time of 2 - 4 weeks. Please contact us to enquire into stocked pieces available for immediate delivery.