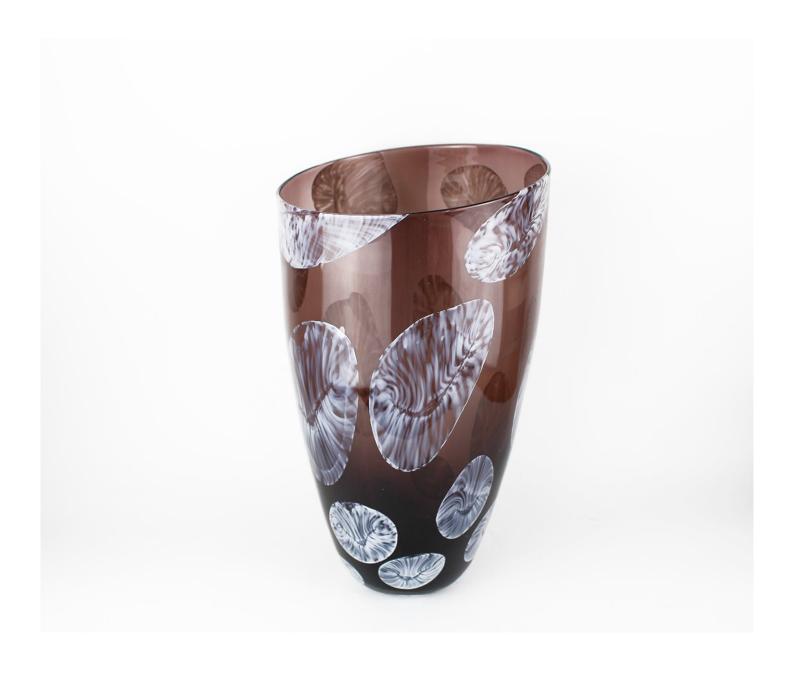

### NANTES VASE - CHOCOLATE

£185.00

### **Description**

A contemporary vase available in 3 colours, Midnight, Chocolate or Sea Green. Asymmetrical and finished with a white modern, organic design these vases are perfect for country or city flowers. Please note all of our art glass pieces are lovingly MADE TO ORDER with a current delivery lead time of 2 - 4 weeks. Please contact us to enquire into stocked pieces available for immediate delivery.

#### **Additional Information**

| Bespoke         | No            |
|-----------------|---------------|
| Design          | Nantes        |
| Lead Time       | Stocked       |
| Made In England | Yes           |
| Material        | Crystal Glass |
| Size            | 17cm Dia.     |
| Height          | 30cm          |