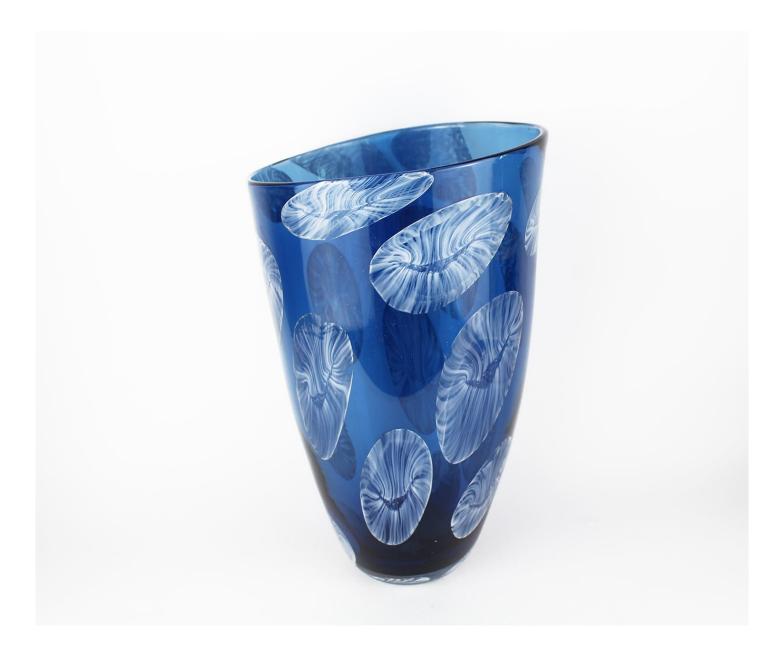

## NANTES VASE - MIDNIGHT

## Description

A contemporary vase available in 3 colours, Midnight, Chocolate or Sea Green. Asymmetrical and finished with a white modern, organic design these vases are perfect for country or city flowers. Please note all of our art glass pieces are lovingly MADE TO ORDER with a current delivery lead time of 2 - 4 weeks. Please contact us to enquire into stocked pieces available for immediate delivery.