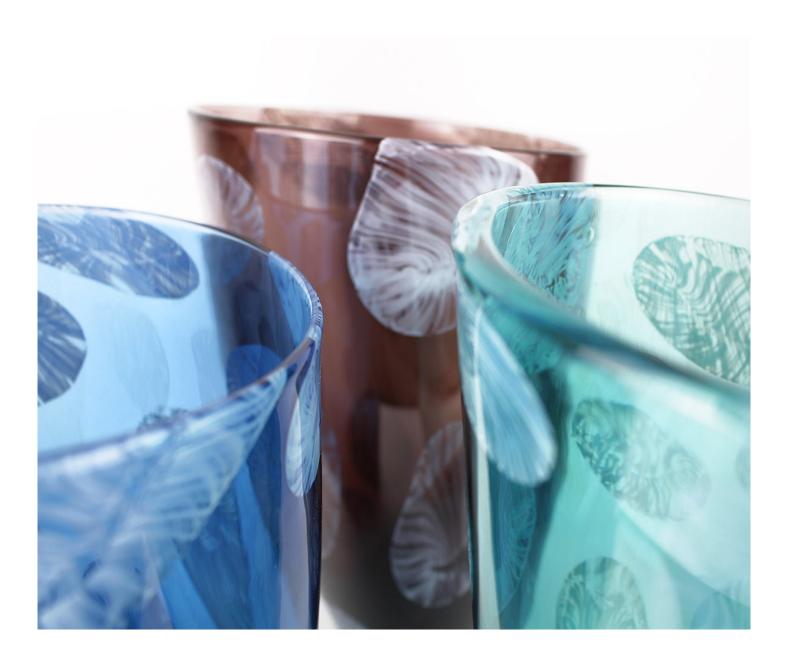

## Description

A contemporary vase available in 3 colours, Midnight, Chocolate or Sea Green. Asymmetrical and finished with a white modern, organic design these vases are perfect for country or city flowers. Please note all of our art glass pieces are lovingly MADE TO ORDER with a current delivery lead time of 2 - 4 weeks. Please contact us to enquire into stocked pieces available for immediate delivery.