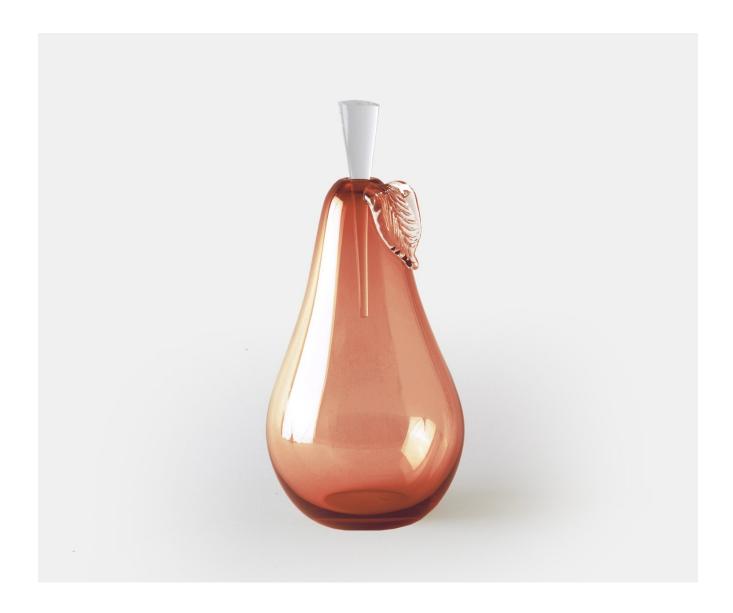

#### PEAR LARGE - AURORA

£163.00

## **Description**

A charming mouth blown pear shaped bottle with applied crystal leaf and ground crystal stopper. These authentic details exemplify the delicate craftsmanship and care which is taken with each stunning piece of Yeoward art glass. These exquisite pieces can be displayed empty or filled with perfume or bath oil. Please note all of our art glass pieces are lovingly MADE TO ORDER with a current delivery lead time of 2 - 4 weeks. Please contact us to enquire into stocked pieces available for immediate delivery.