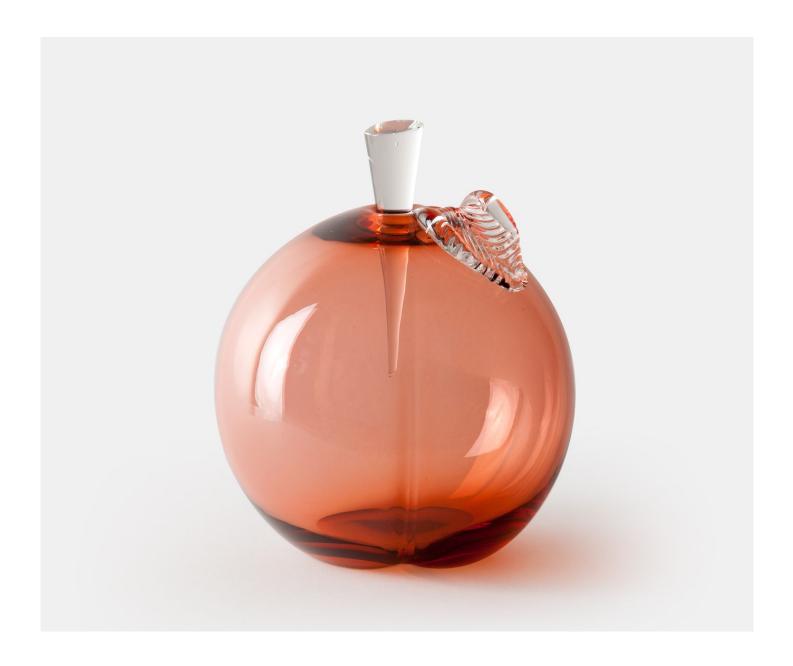

### PEACH LARGE - AURORA

£163.00

## **Description**

A superb mouth blown peach shaped bottle with applied crystal leaf and ground crystal stopper. These authentic details exemplify the delicate craftsmanship and care which is taken with each stunning piece of Yeoward art glass. These exquisite pieces can be displayed empty or filled with perfume or bath oil. Please note all of our art glass pieces are lovingly MADE TO ORDER with a current delivery lead time of 2 - 4 weeks. Please contact us to enquire into stocked pieces available for immediate delivery.