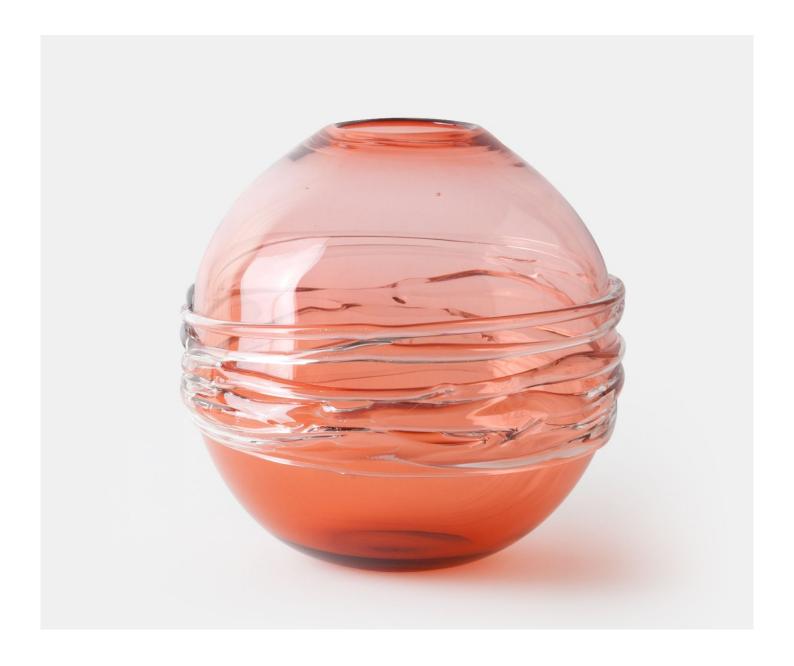

### MARCIA - AURORA

£154.00

## **Description**

An elegant and contemporary globe vase with drizzle effect detailing in a selection of wonderfully evocative colour ways. This globe vase will look stunning in any room. Please note all of our art glass pieces are lovingly MADE TO ORDER with a current delivery lead time of 2 - 4 weeks. Please contact us to enquire into stocked pieces available for immediate delivery.