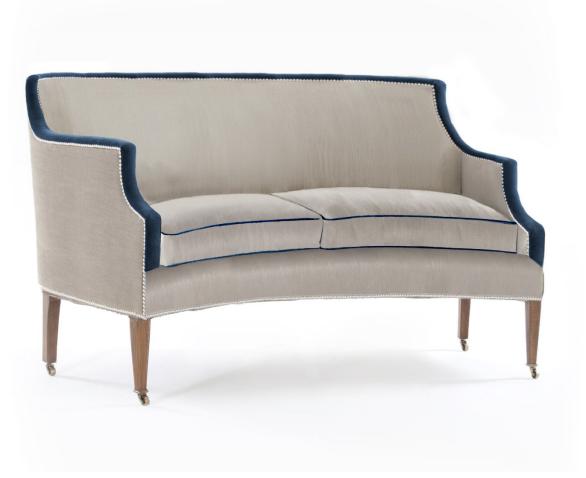

### PALMER CURVED SOFA

### Description

The Palmer Curved Sofa is part of our Benchmade Upholstery collection, which is our range of more classic and formal designs, using traditional upholstery techniques and methods. Made by hand in England, each frame is constructed of sustainable European hardwood with Dowel screws and glued joints. The interiors are traditionally hand webbed and sprung using British products and fillings. Where appropriate legs are polished and finished with handmade castors and individually nail head trimmed. Each piece of our upholstery is custom made for the individual client with their choice of wood and fabric. For more information about this piece please email us on enquiries@williamyeoward.com, we'd be happy to help.

#### **Additional Information**

| Fabric Required | 17m                                 |
|-----------------|-------------------------------------|
| Lead Time       | 10 -12 weeks upon receipt of fabric |
| Made In England | Yes                                 |
| Depth           | 92/101cm                            |
| Height          | 89cm                                |
| Width           | 153cm                               |