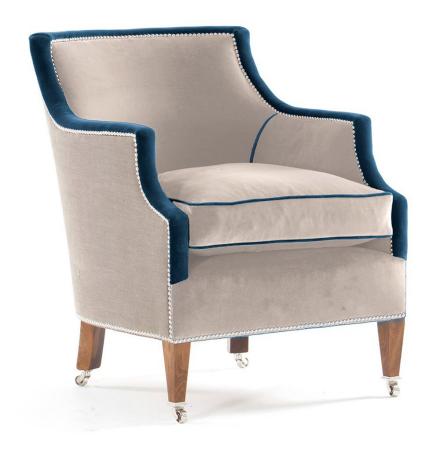

### PALMER CHAIR LARGE

From **£3,590.00** 

### **Description**

The Palmer Large Chair is part of our Benchmade Upholstery collection, which is our range of more classic and formal designs, using traditional upholstery techniques and methods. Made by hand in England, each frame is constructed of sustainable European hardwood with Dowel screws and glued joints. The interiors are traditionally hand webbed and sprung using British products and fillings. Where appropriate legs are polished and finished with handmade castors and individually nail head trimmed. Each piece of our upholstery is custom made for the individual client with their choice of wood and fabric. For more information about this piece please email us on enquiries@williamyeoward.com, we'd be happy to help.

#### **Additional Information**

| Fabric Required | 7m                                  |
|-----------------|-------------------------------------|
| Lead Time       | 10 -12 weeks upon receipt of fabric |
| Made In England | Yes                                 |
| Depth           | 84cm                                |
| Height          | 89cm                                |
| Width           | 74cm                                |