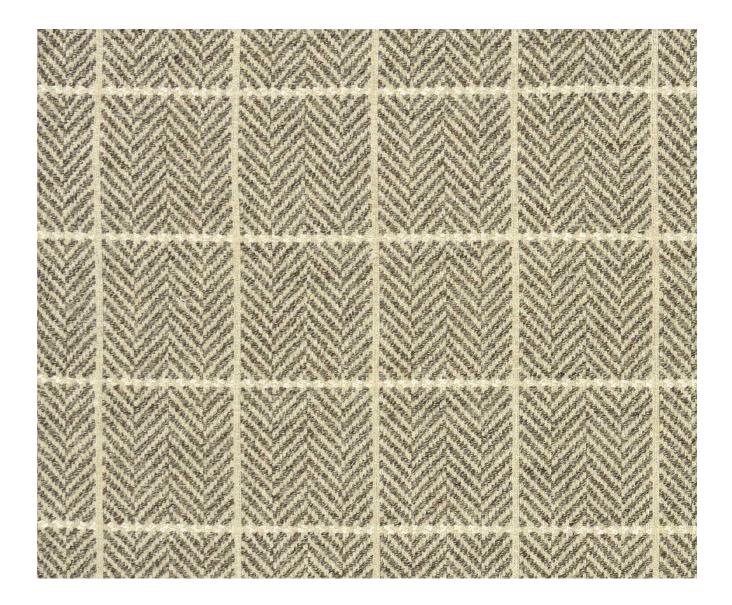

#### Description

Creating a loose check this chunky herringbone weave creates a look both tailored and rustic with its fibrous and robust jute composition.

Available in 4 colours.