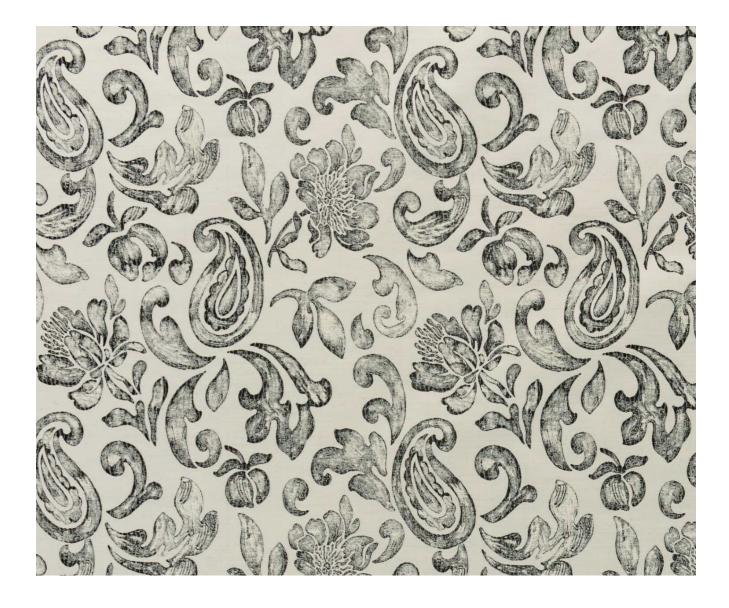

## CYNTHIA SLATE

## Description

An antiqued floral jacquard woven on a fine linen blend. Flowers and fronds twist and turn across the refined design, which whilst patterned achieves a very inviting and neutral mood.

Available in 2 colours.