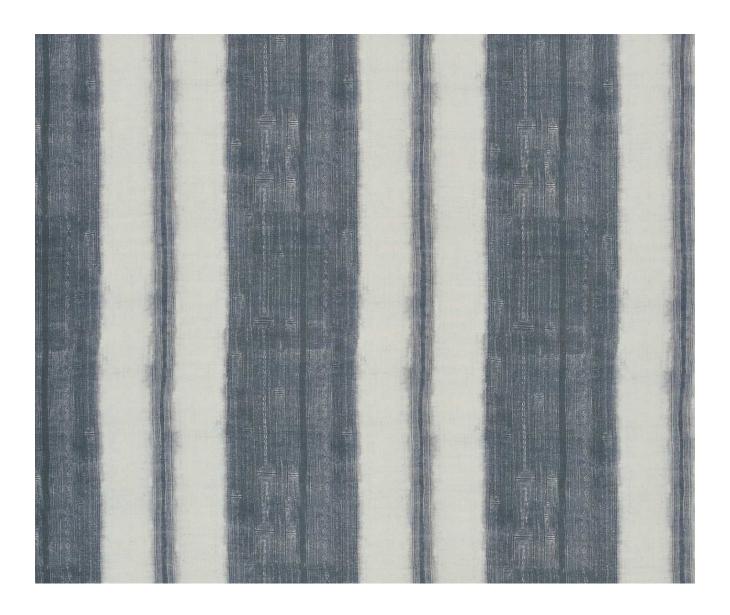

### **SCILLO SLATE**

## **Description**

A beautiful contemporary bleached stripe, for those who want more relaxed lines, in a deep denim and neutral slate. A robust cloth with touches of natural linen.

Available in 2 colours.