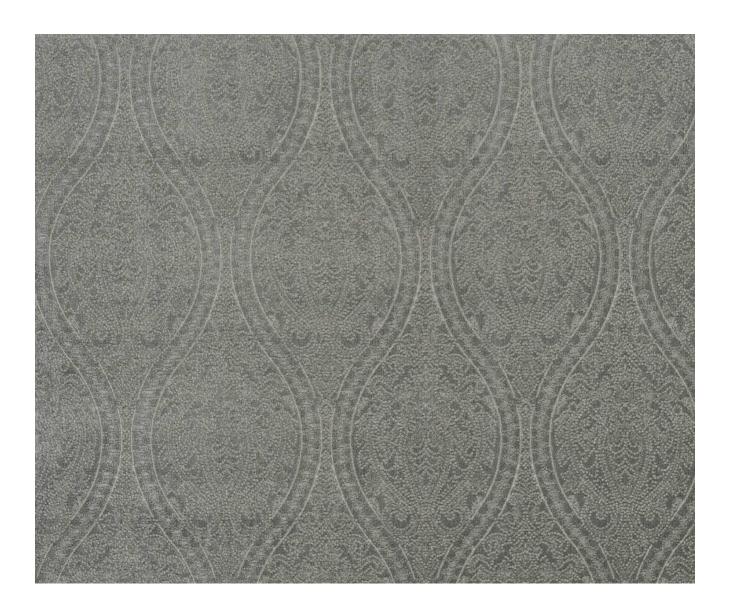

### **ALVIA STEEL**

## **Description**

A subtly patterned cut velvet lustrous and dense, with the sensation of punctured metal art. Wonderful to the touch, and ideal for upholstery with minimal pattern and maximum luxury.