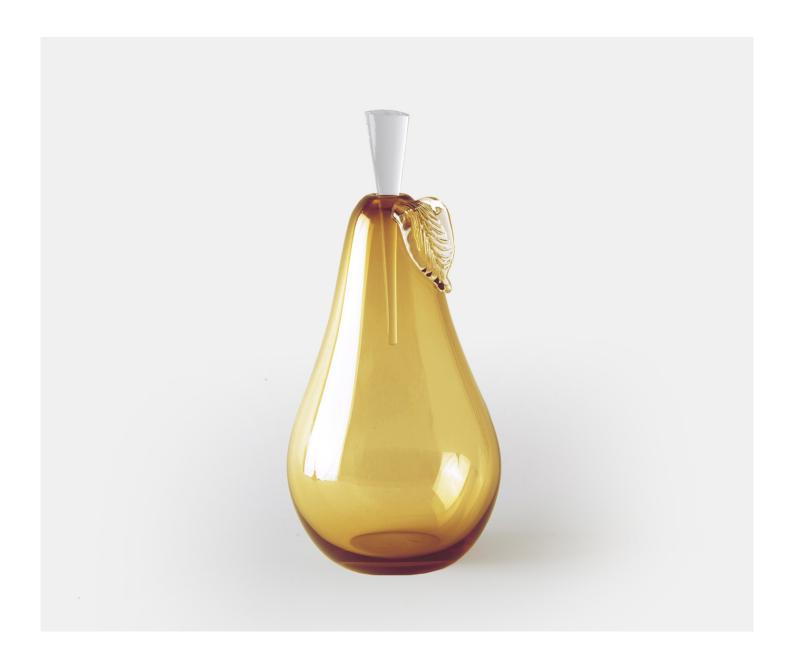

### PEAR LARGE - AMBER

£163.00

### **Description**

A charming mouth blown pear shaped bottle with applied crystal leaf and ground crystal stopper. These authentic details exemplify the delicate craftsmanship and care which is taken with each stunning piece of Yeoward art glass. These exquisite pieces can be displayed empty or filled with perfume or bath oil. Please note all of our art glass pieces are lovingly MADE TO ORDER with a current delivery lead time of 2 - 4 weeks. Please contact us to enquire into stocked pieces available for immediate delivery.