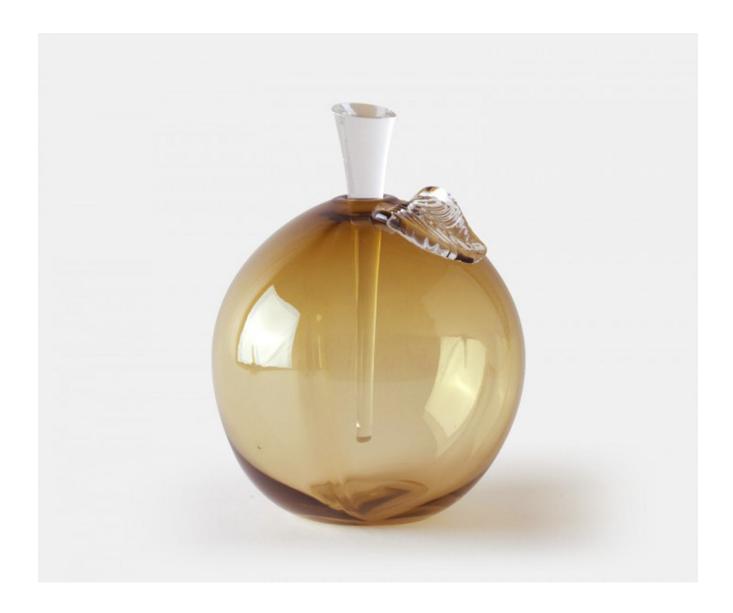

### **Description**

A superb mouth blown peach shaped bottle with applied crystal leaf and ground crystal stopper. These authentic details exemplify the delicate craftsmanship and care which is taken with each stunning piece of Yeoward art glass. These exquisite pieces can be displayed empty or filled with perfume or bath oil. Please note all of our art glass pieces are lovingly MADE TO ORDER with a current delivery lead time of 2 - 4 weeks. Please contact us to enquire into stocked pieces available for immediate delivery.

#### **Additional Information**

| Bespoke         | No              |
|-----------------|-----------------|
| Design          | Peach           |
| Lead Time       | Made to order   |
| Made In England | Yes             |
| Material        | Crystal Glass   |
| Size            | 20cm x Dia 13cm |
| Washable        | Dry Clean Only  |