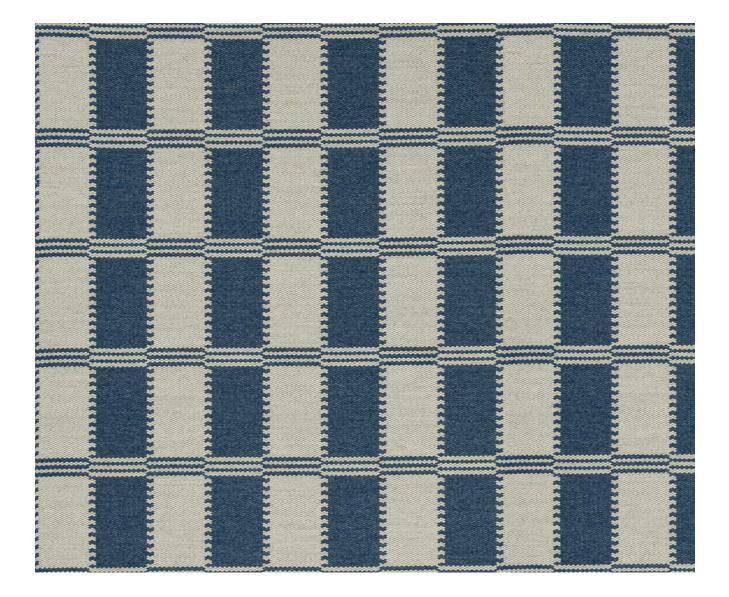

### Description

A handsome and substantial basket weave design, supple as it is soft. Reversible to the opposite tonal block arrangement.

Available in 2 colours.

### **Additional Information**

| Colourway                 | Denim                                                 |
|---------------------------|-------------------------------------------------------|
| Composition               | 33%Acrylic 30%Cotton 21%Wool, 8%Polyamide<br>8%Alpaca |
| Martindale                | 35000                                                 |
| Pattern                   | Check, Pattern                                        |
| Season                    | SS13                                                  |
| Collection                | Astasia Fabrics                                       |
| Vertical Pattern Repeat   | 17cm                                                  |
| Horizontal Pattern Repeat | 19cm                                                  |
| Width                     | 133cm                                                 |