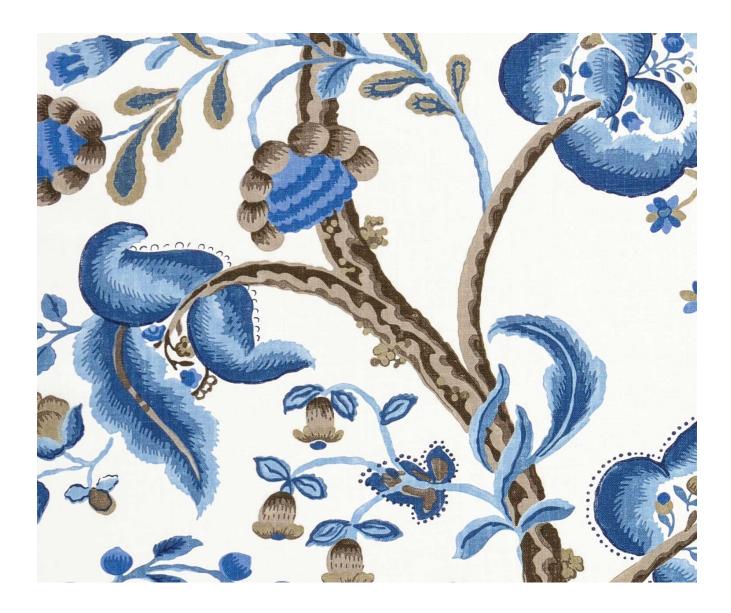

### MARLENA INDIGO

## **Description**

An ornate printed floral featuring hand-painted buds and stems, on viscose linen rich with natural qualities and in a range of neutral shades from crisper whites to closer to the raw linen.

## **Product Images**