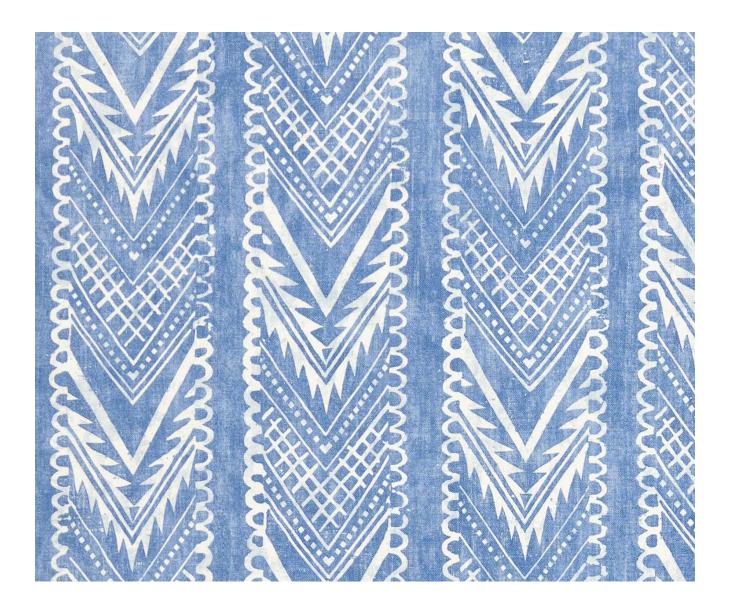

### VIGNATELLA DENIM

## **Description**

An inverted design with a loosely linear form, printed with beautiful hand-finished character on viscose linen in tones from denim to soft neutral.

Available in 3 colours.

#### **Additional Information**

| Colourway                 | Denim               |
|---------------------------|---------------------|
| Composition               | 82%Viscose 18%Linen |
| Martindale                | 22000               |
| Pattern                   | Pattern, Stripe     |
| Season                    | AW14                |
| Collection                | Alberesque Fabrics  |
| Vertical Pattern Repeat   | 91cm                |
| Horizontal Pattern Repeat | 68.5cm              |
| Width                     | 137cm               |