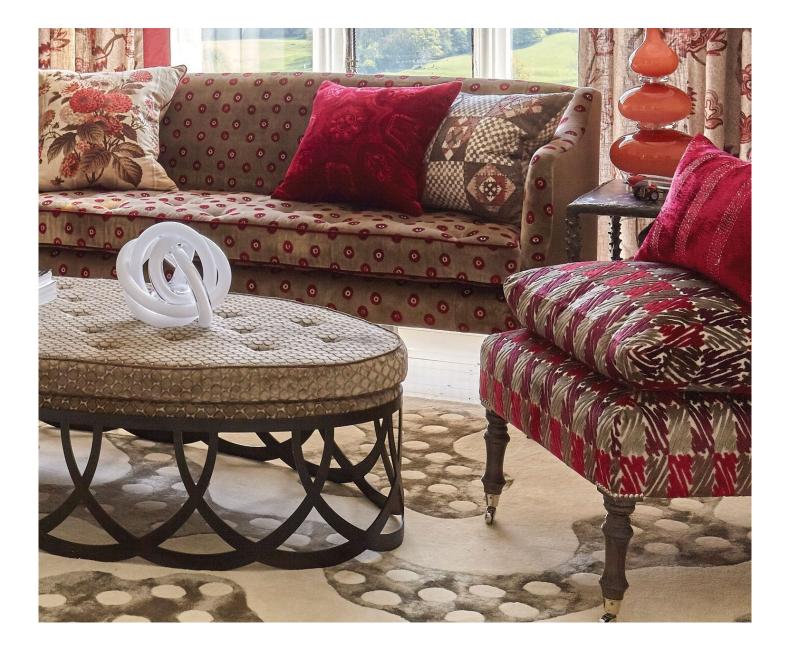

## Description

Rivière, organic and yet simple, looks terrific used in a modern way! Although the elements of squiggles and spots are so traditional the rug itself looks edgy and fun. Again, sky and natural are the perfect backgrounds to so many palettes.

This striking rug will make a statement in smart, modern interiors and also in clapboard houses and even at a chic beach house.

Hand tufted. Available in 3 sizes and 2 colours.