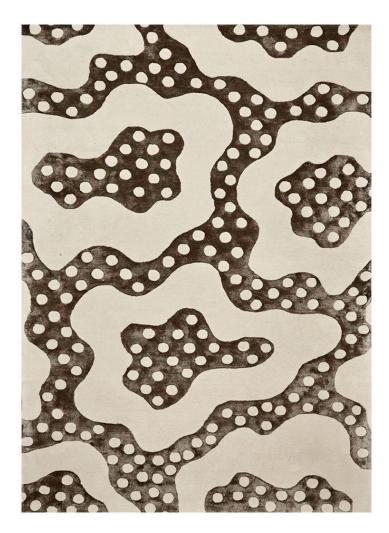

## RIVIERE - BISCUIT 200X300 RUG

£1,495.00

## Description

Rivière, organic and yet simple, looks terrific used in a modern way! Although the elements of squiggles and spots are so traditional the rug itself looks edgy and fun. Again, sky and natural are the perfect backgrounds to so many palettes.

This striking rug will make a statement in smart, modern interiors and also in clapboard houses and even at a chic beach house.

Hand tufted. Available in 3 sizes and 2 colours.

## **Additional Information**

| Lead Time | Back in stock soon |
|-----------|--------------------|
| Material  | Wool, Viscose      |
| Size      | 200cm x 300cm      |
| Height    | 300cm              |
| Width     | 200cm              |