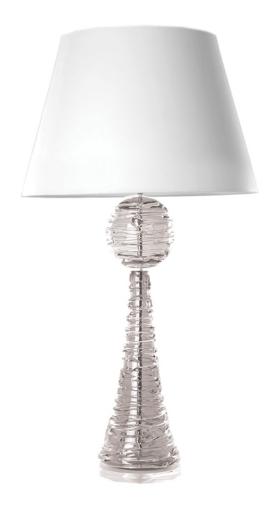

### MUFFY TABLE LAMP CLEAR

£1,350.00

### **Description**

The Muffy Lamp is a striking combination of a crystal globe on a conical base. Each mouth blown shape is drizzled with clear crystal to ensure that no two are the same. This lamp is available in a range of beautiful colours to add personality to any interior. All measurements are taken from base of the lamp to middle of the lamp fitting. Muffy does not include a lampshade as standard. To complete your lamp you have a choice between stocked crisp white satin lampshades, or we offer bespoke lampshades. Please see our lampshade page for more information about colours and fabrics available (3-4 weeks lead time). For Muffy we recommend a 45cm drum lampshade. Please note all of our art glass pieces are lovingly MADE TO ORDER with a current delivery lead time of 4 - 6 weeks. Please contact us to enquire into stocked pieces available for immediate delivery.