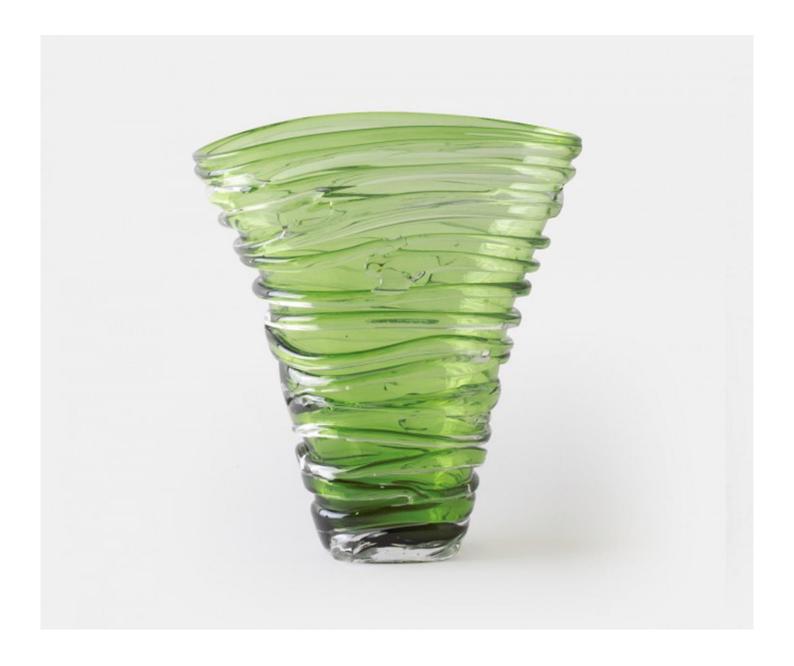

### **FAVORITA VASE - LIME**

£314.00

### **Description**

A charming oval vase of contemporary modern design that is perfect for country or city flowers. Crystal is drizzled over a coloured body to give great sparkle and a feeling of real classic luxury. Easy floral arrangements are possible in this opulent vessel. Please note all of our art glass pieces are lovingly MADE TO ORDER with a current delivery lead time of 2 - 4 weeks. Please contact us to enquire into stocked pieces available for immediate delivery.