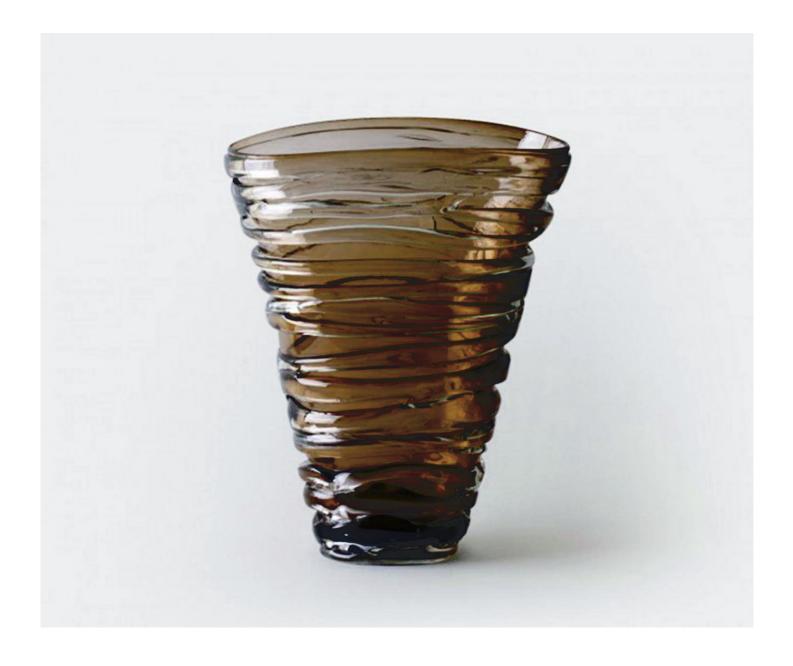

### **FAVORITA VASE - TOPAZ**

£314.00

### **Description**

A charming oval vase of contemporary modern design that is perfect for country or city flowers. Crystal is drizzled over a coloured body to give great sparkle and a feeling of real classic luxury. Easy floral arrangements are possible in this opulent vessel. Please note all of our art glass pieces are lovingly MADE TO ORDER with a current delivery lead time of 2 - 4 weeks. Please contact us to enquire into stocked pieces available for immediate delivery.