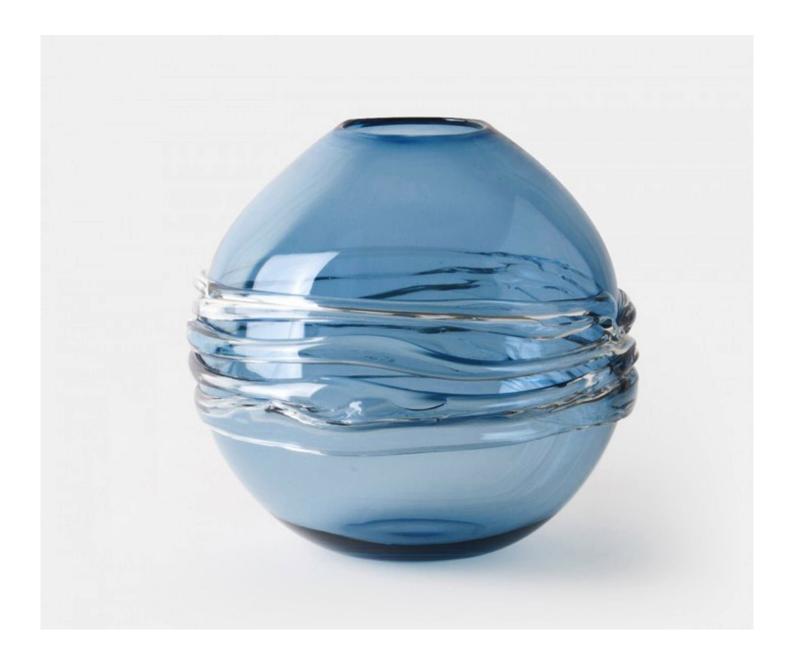

### MARCIA - MIDNIGHT

£154.00

## **Description**

An elegant and contemporary globe vase with drizzle effect detailing in a selection of wonderfully evocative colour ways. This globe vase will look stunning in any room. Please note all of our art glass pieces are lovingly MADE TO ORDER with a current delivery lead time of 2 - 4 weeks. Please contact us to enquire into stocked pieces available for immediate delivery.