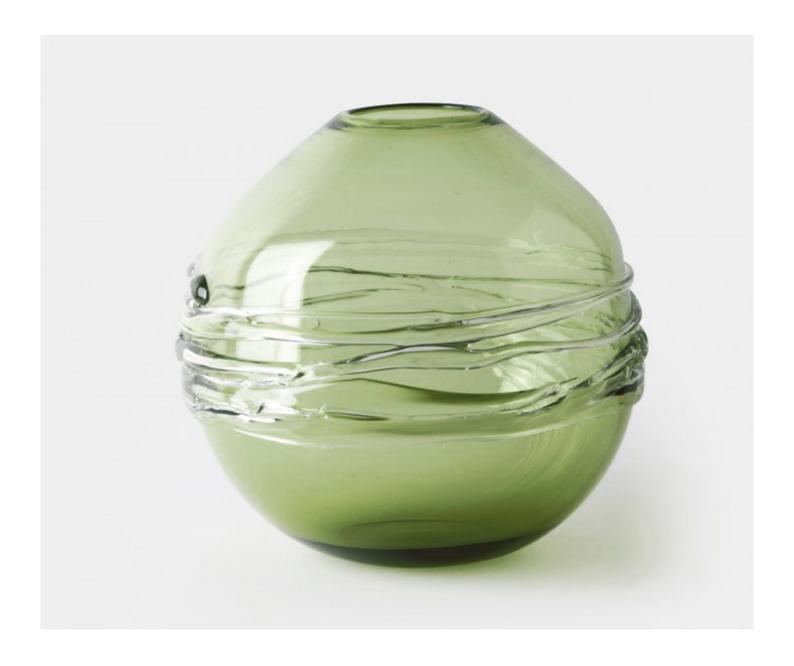

### MARCIA - SAGE

£154.00

### **Description**

An elegant and contemporary globe vase with drizzle effect detailing in a selection of wonderfully evocative colour ways. This globe vase will look stunning in any room. Please note all of our art glass pieces are lovingly MADE TO ORDER with a current delivery lead time of 2 - 4 weeks. Please contact us to enquire into stocked pieces available for immediate delivery.