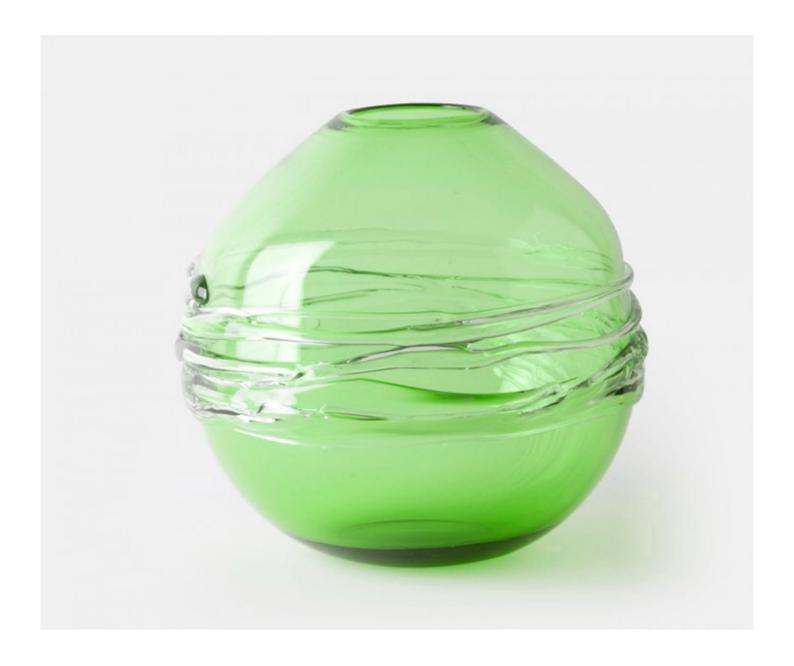

#### MARCIA - LIME

£154.00

### **Description**

An elegant and contemporary globe vase with drizzle effect detailing in a selection of wonderfully evocative colour ways. This globe vase will look stunning in any room. Please note all of our art glass pieces are lovingly MADE TO ORDER with a current delivery lead time of 2 - 4 weeks. Please contact us to enquire into stocked pieces available for immediate delivery.