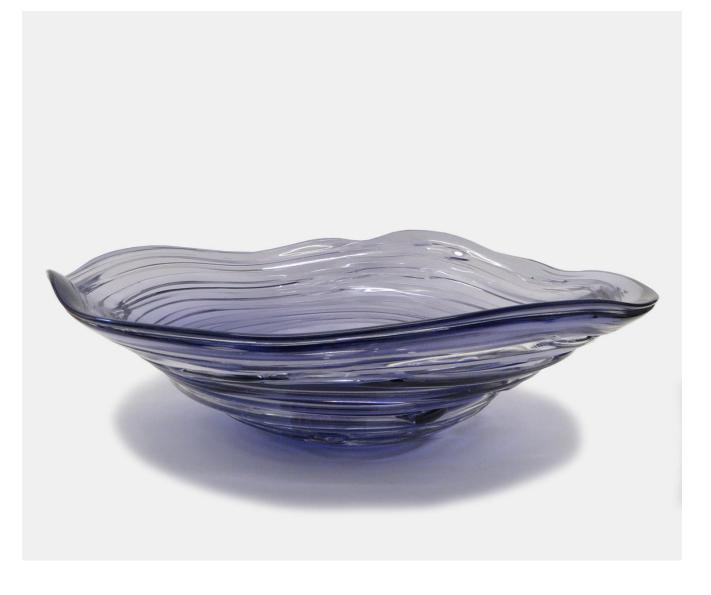

## STRATA PLATE - AMETHYST

£342.00

#### Description

A chic, contemporary plate that is mouth blown. Crystal is drizzled over a coloured body to catch the light and evoke different moods. A gorgeous array of colours are available and adds to the dramatic effect. Please note all of our art glass pieces are lovingly MADE TO ORDER with a current delivery lead time of 2 - 4 weeks. Please contact us to enquire into stocked pieces available for immediate delivery.

### **Additional Information**

| Bespoke         | No               |
|-----------------|------------------|
| Design          | Strata Plate     |
| Lead Time       | Made to order    |
| Made In England | Yes              |
| Material        | Crystal Glass    |
| Size            | 12cm x 43cm Dia. |
| Height          | 12cm             |
| Width           | 43cm             |
|                 |                  |