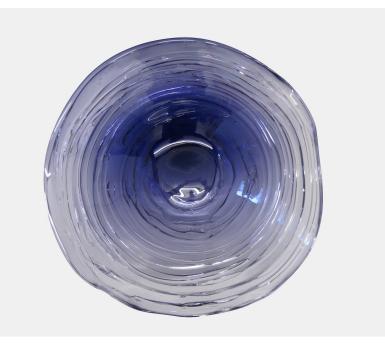

## STRATA PLATE - AMETHYST

£342.00

#### Description

A chic, contemporary plate that is mouth blown. Crystal is drizzled over a coloured body to catch the light and evoke different moods. A gorgeous array of colours are available and adds to the dramatic effect. Please note all of our art glass pieces are lovingly MADE TO ORDER with a current delivery lead time of 2 - 4 weeks. Please contact us to enquire into stocked pieces available for immediate delivery.

### **Additional Information**

| Bespoke         | No               |
|-----------------|------------------|
| Design          | Strata Plate     |
| Lead Time       | Made to order    |
| Made In England | Yes              |
| Material        | Crystal Glass    |
| Size            | 12cm x 43cm Dia. |
| Height          | 12cm             |
| Width           | 43cm             |
|                 |                  |