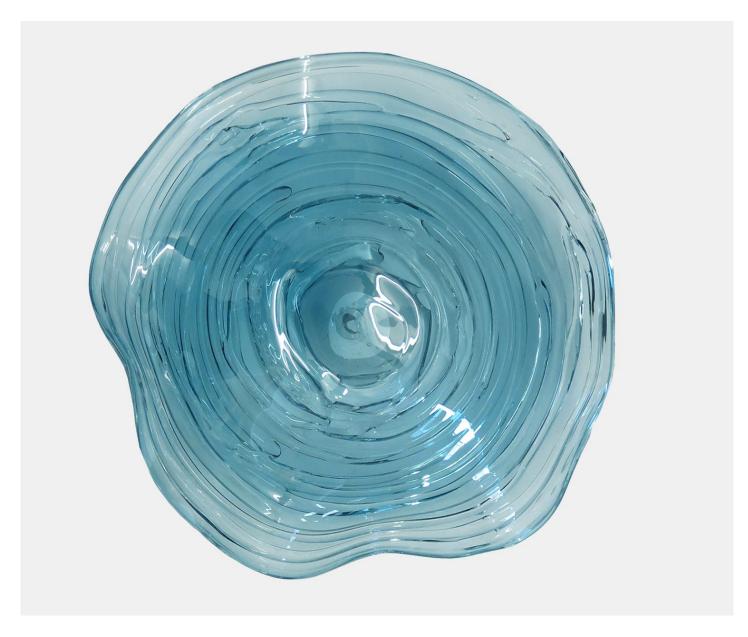

## STRATA PLATE - OCEAN

£342.00

## Description

A chic, contemporary plate that is mouth blown. Crystal is drizzled over a coloured body to catch the light and evoke different moods. A gorgeous array of colours are available and adds to the dramatic effect. Please note all of our art glass pieces are lovingly MADE TO ORDER with a current delivery lead time of 2 - 4 weeks. Please contact us to enquire into stocked pieces available for immediate delivery.

## **Additional Information**

| Bespoke         | No               |
|-----------------|------------------|
| Design          | Strata Plate     |
| Made In England | Yes              |
| Material        | Crystal Glass    |
| Size            | 12cm x 43cm Dia. |
| Height          | 12cm             |
| Width           | 43cm             |