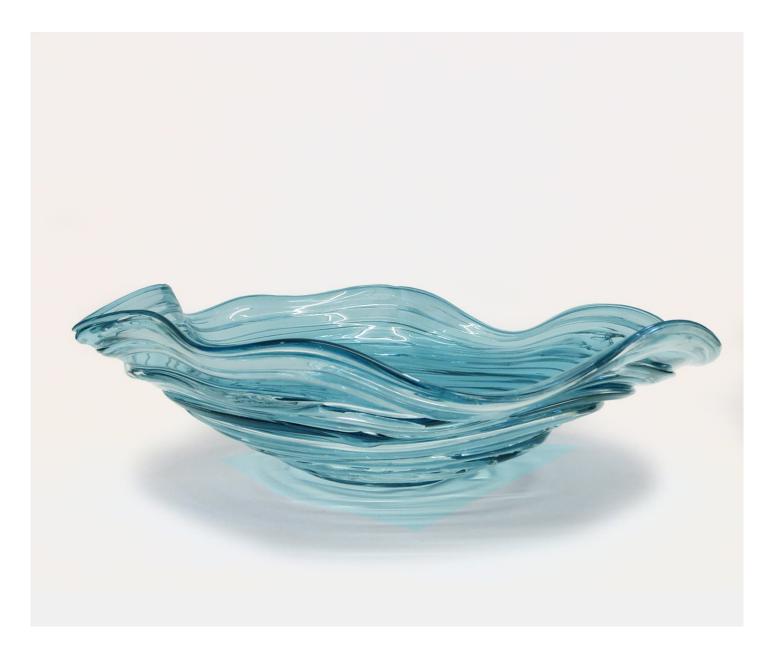

## STRATA PLATE - OCEAN

£342.00

## Description

A chic, contemporary plate that is mouth blown. Crystal is drizzled over a coloured body to catch the light and evoke different moods. A gorgeous array of colours are available and adds to the dramatic effect. Please note all of our art glass pieces are lovingly MADE TO ORDER with a current delivery lead time of 2 - 4 weeks. Please contact us to enquire into stocked pieces available for immediate delivery.

## **Additional Information**

| Bespoke         | No               |
|-----------------|------------------|
| Design          | Strata Plate     |
| Made In England | Yes              |
| Material        | Crystal Glass    |
| Size            | 12cm x 43cm Dia. |
| Height          | 12cm             |
| Width           | 43cm             |