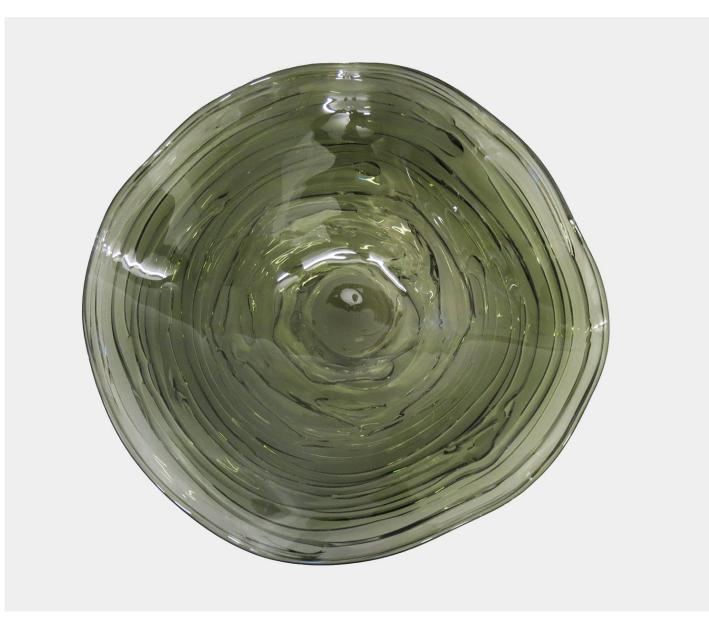

## STRATA PLATE - SAGE

£342.00

## Description

A chic, contemporary plate that is mouth blown. Crystal is drizzled over a coloured body to catch the light and evoke different moods. A gorgeous array of colours are available and adds to the dramatic effect. Please note all of our art glass pieces are lovingly MADE TO ORDER with a current delivery lead time of 2 - 4 weeks. Please contact us to enquire into stocked pieces available for immediate delivery.

## **Additional Information**

| Bespoke         | No               |
|-----------------|------------------|
| Design          | Strata Plate     |
| Made In England | Yes              |
| Material        | Crystal Glass    |
| Size            | 12cm x 43cm Dia. |
| Height          | 12cm             |
| Width           | 43cm             |