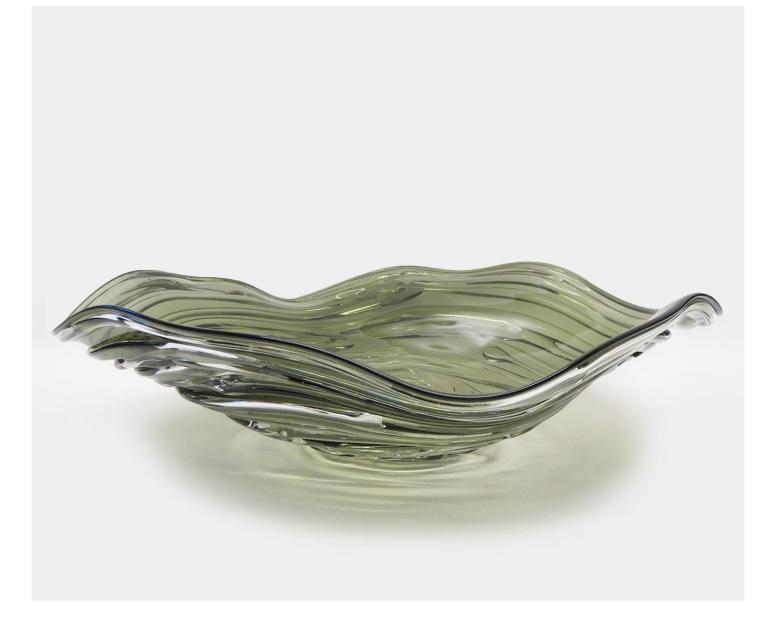

## STRATA PLATE - SAGE

£342.00

## Description

A chic, contemporary plate that is mouth blown. Crystal is drizzled over a coloured body to catch the light and evoke different moods. A gorgeous array of colours are available and adds to the dramatic effect. Please note all of our art glass pieces are lovingly MADE TO ORDER with a current delivery lead time of 2 - 4 weeks. Please contact us to enquire into stocked pieces available for immediate delivery.

## **Additional Information**

| Bespoke         | No               |
|-----------------|------------------|
| Design          | Strata Plate     |
| Made In England | Yes              |
| Material        | Crystal Glass    |
| Size            | 12cm x 43cm Dia. |
| Height          | 12cm             |
| Width           | 43cm             |