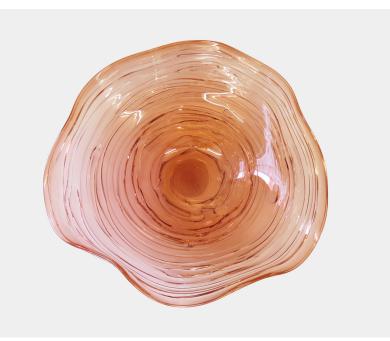

## STRATA PLATE - AURORA

£342.00

## Description

A chic, contemporary plate that is mouth blown. Crystal is drizzled over a coloured body to catch the light and evoke different moods. A gorgeous array of colours are available and adds to the dramatic effect. Please note all of our art glass pieces are lovingly MADE TO ORDER with a current delivery lead time of 2 - 4 weeks. Please contact us to enquire into stocked pieces available for immediate delivery.

## **Additional Information**

| Bespoke         | No               |
|-----------------|------------------|
| Design          | Strata Plate     |
| Lead Time       | Made to order    |
| Made In England | Yes              |
| Material        | Crystal Glass    |
| Size            | 12cm x 43cm Dia. |
| Height          | 12cm             |
| Width           | 43cm             |
|                 |                  |