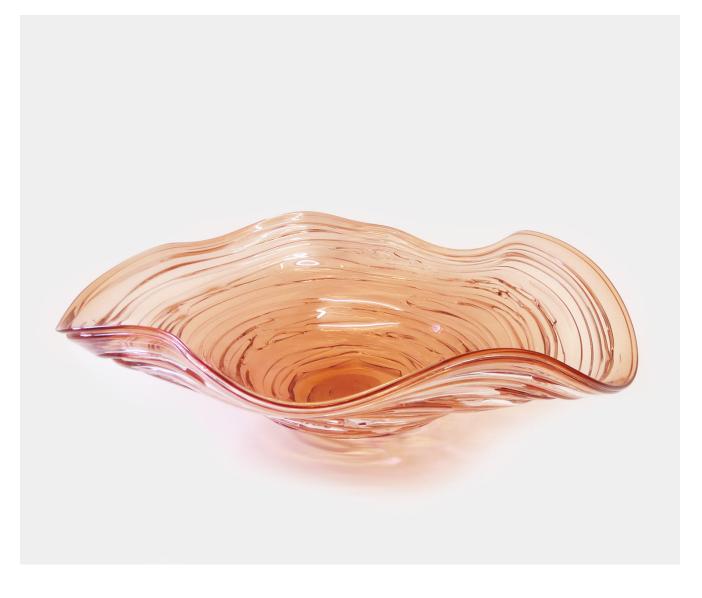

## STRATA PLATE - AURORA

£342.00

## Description

A chic, contemporary plate that is mouth blown. Crystal is drizzled over a coloured body to catch the light and evoke different moods. A gorgeous array of colours are available and adds to the dramatic effect. Please note all of our art glass pieces are lovingly MADE TO ORDER with a current delivery lead time of 2 - 4 weeks. Please contact us to enquire into stocked pieces available for immediate delivery.

## **Additional Information**

| Bespoke         | No               |
|-----------------|------------------|
| Design          | Strata Plate     |
| Lead Time       | Made to order    |
| Made In England | Yes              |
| Material        | Crystal Glass    |
| Size            | 12cm x 43cm Dia. |
| Height          | 12cm             |
| Width           | 43cm             |
|                 |                  |