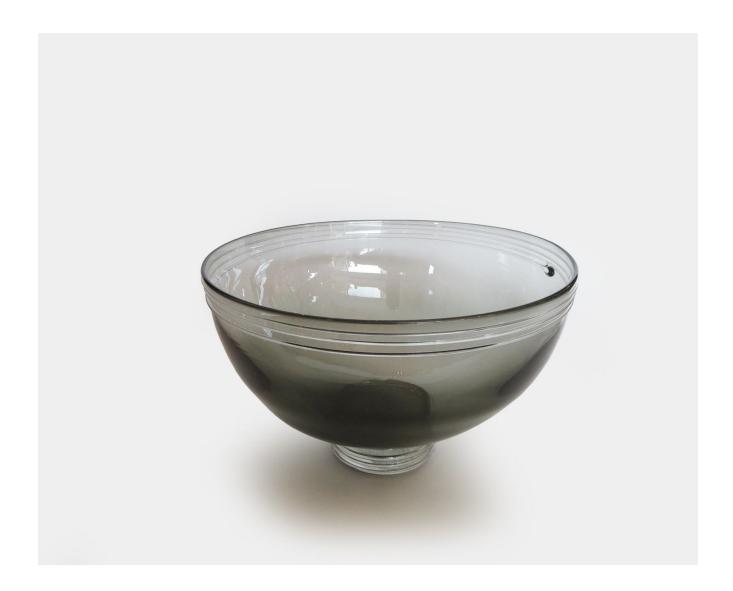

#### FINE TRAIL BOWL - SLATE

£183.33

### **Description**

A classic handmade shape made interesting and unique. Crystal is finely drizzled around the rim of this bowl to catch the light and evoke different moods. This wonderful bowl is both practical and decorative. Please note all of our art glass pieces are lovingly MADE TO ORDER with a current delivery lead time of 2 - 4 weeks. Please contact us to enquire into stocked pieces available for immediate delivery.

### **Additional Information**

| Bespoke         | No               |
|-----------------|------------------|
| Design          | Fine Trail       |
| Made In England | Yes              |
| Material        | Glass            |
| Size            | 20cm x 30cm Dia. |
| Height          | 20cm             |
| Width           | 30cm             |