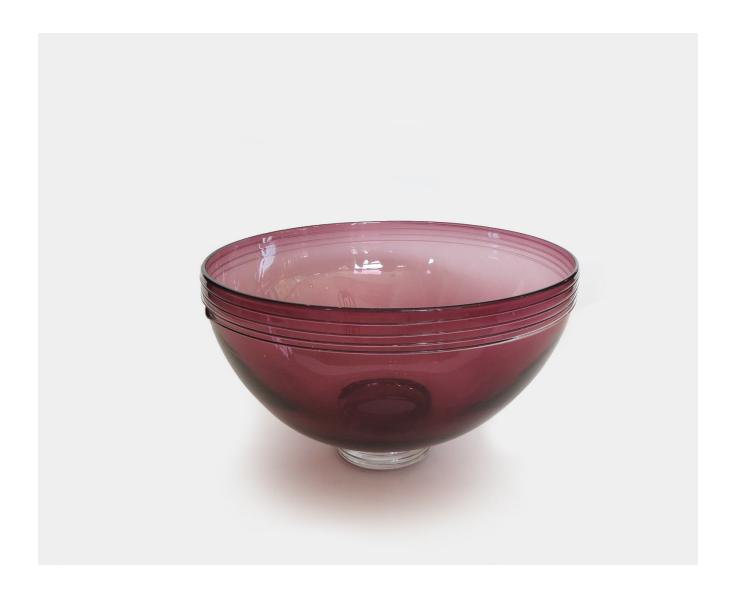

#### FINE TRAIL BOWL - BURGUNDY

£183.33

### **Description**

A classic handmade shape made interesting and unique. Crystal is finely drizzled around the rim of this bowl to catch the light and evoke different moods. This wonderful bowl is both practical and decorative. Please note all of our art glass pieces are lovingly MADE TO ORDER with a current delivery lead time of 2 - 4 weeks. Please contact us to enquire into stocked pieces available for immediate delivery.