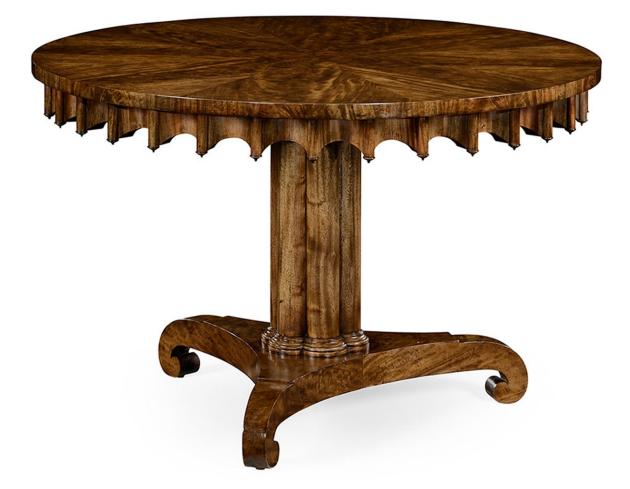

## LONGWOOD TABLE GREY MAHOGANY

## Description

We love elegant simplicity, so we developed this centre table in a grey mahogany, which is a close match to the original 19<sup>th</sup> century antique that this was inspired by. The detail is a masterstroke and the proportion sublime. We love the Longwood so much that now we have developed an expanding version on which to take supper.

The Longwood table is also available in greyed oak.

## **Additional Information**

| Composition | Engineered Wood with Mahogany Veneer |
|-------------|--------------------------------------|
| Finish      | Grey Crotch Mahogany                 |
| Depth       | 120cm                                |
| Height      | 76cm                                 |
| Width       | 120cm                                |