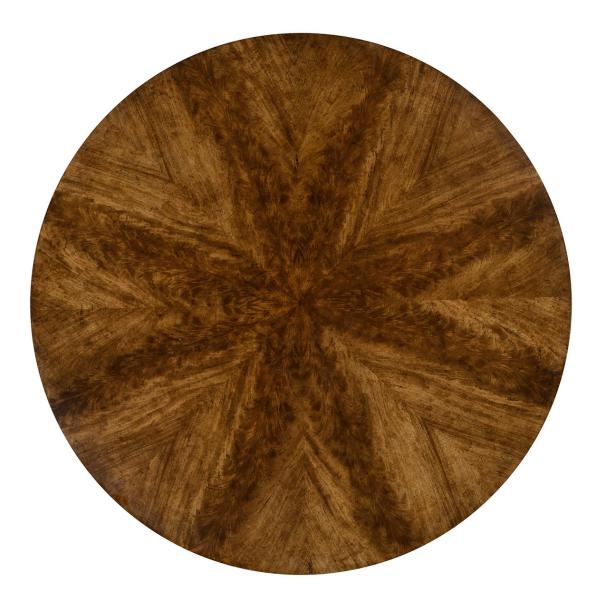

## Description

We love elegant simplicity, so we developed this centre table in a grey mahogany, which is a close match to the original 19<sup>th</sup> century antique that this was inspired by. The detail is a masterstroke and the proportion sublime. We love the Longwood so much that now we have developed an expanding version on which to take supper.

## **Additional Information**

| Composition | Engineered Wood with Mahogany Veneer |
|-------------|--------------------------------------|
| Finish      | Grey Crotch Mahogany                 |
| Depth       | 120cm                                |
| Height      | 76cm                                 |
| Width       | 120cm                                |