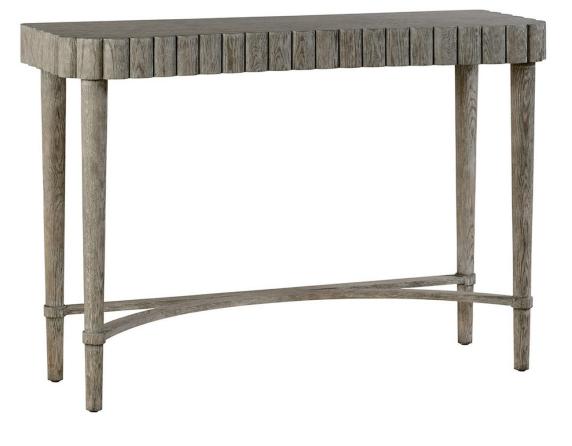

## ALLERDALE CONSOLE GREYED OAK

Allerdale was an imaginary place of William's childhood where he and his friends played their lives of make-believe. William said he was always planning to make things for the house and this delightful console was one of the first things he ever bought. We adore the scalloped edge and the slight whimsy of the piece.