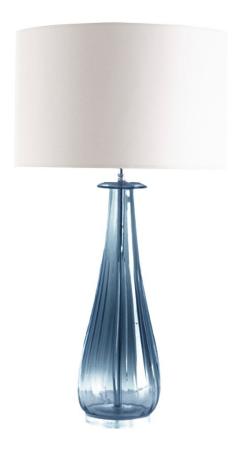

## FULVIA TABLE LAMP STEEL BLUE

£850.00

## **Description**

Our Fulvia lamp is made by hand in England, mouthblown so no two are the same. Fulvia is available in a range of beautiful colours to suit all interiors. All measurements are taken from base of the lamp to middle of the lamp fitting. Fulvia does not include a lampshade as standard. To complete your lamp you have a choice between stocked crisp white satin lampshades, or we offer bespoke lampshades. Please see our lampshade page for more information about colours and fabrics available (3-4 weeks lead time). For Fulvia we recommend a 40cm drum lampshade. Please note all of our art glass pieces are lovingly MADE TO ORDER with a current delivery lead time of 4 - 6 weeks. Please contact us to enquire into stocked pieces available for immediate delivery.

## **Additional Information**

| Design          | Fulvia      |
|-----------------|-------------|
| Lead Time       | 4 - 6 weeks |
| Made In England | Yes         |
| Material        | Crystal     |
| Height          | 51cm        |
| Width           | 16cm        |