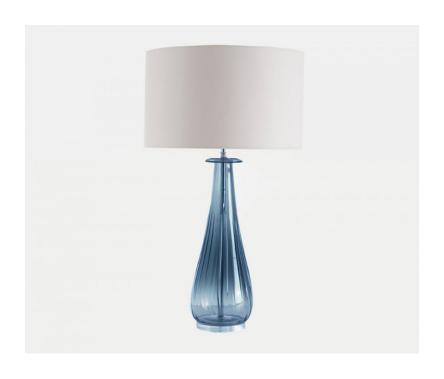

## FULVIA TABLE LAMP STEEL BLUE

£850.00

## **Description**

Our Fulvia lamp is made by hand in England, mouthblown so no two are the same. Fulvia is available in a range of beautiful colours to suit all interiors. All measurements are taken from base of the lamp to middle of the lamp fitting. Fulvia does not include a lampshade as standard. To complete your lamp you have a choice between stocked crisp white satin lampshades, or we offer bespoke lampshades. Please see our lampshade page for more information about colours and fabrics available (3-4 weeks lead time). For Fulvia we recommend a 40cm drum lampshade. Please note all of our art glass pieces are lovingly MADE TO ORDER with a current delivery lead time of 4 - 6 weeks. Please contact us to enquire into stocked pieces available for immediate delivery.

## **Additional Information**

| Design          | Fulvia      |
|-----------------|-------------|
| Lead Time       | 4 - 6 weeks |
| Made In England | Yes         |
| Material        | Crystal     |
| Height          | 51cm        |
| Width           | 16cm        |