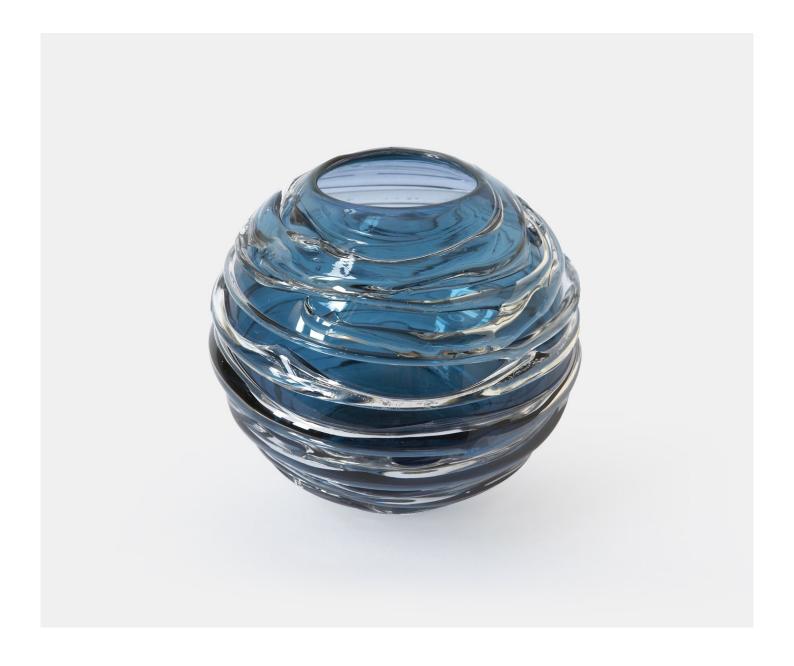

### STRATA GLOBE LARGE - MIDNIGHT

£436.00

### **Description**

A chic, contemporary mouth blown globe that is then drizzled with clear crystal. These deliciously quirky vases work wonderfully by candlelight and also reflect sunlight as a standalone object. A gorgeous array of colours are available and adds to the dramatic effect. Please note all of our art glass pieces are lovingly MADE TO ORDER with a current delivery lead time of 2 - 4 weeks. Please contact us to enquire into stocked pieces available for immediate delivery.