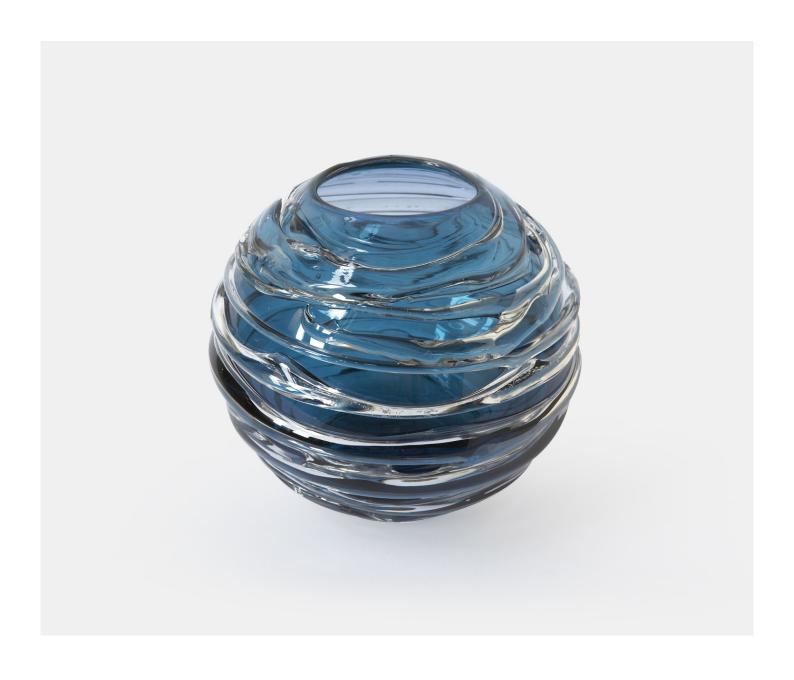

#### STRATA VASE - MIDNIGHT

From **£111.00** 

### **Description**

A chic, contemporary mouth blown globe that is then drizzled with clear crystal. These deliciously quirky vases work wonderfully by candlelight and also reflect sunlight as a standalone object. A gorgeous array of colours are available and adds to the dramatic effect.

## **Product Options**

| Size : | Dia 12.5cm       |
|--------|------------------|
|        | 30cm Dia. x 30cm |
|        | 22cm Dia. x 22cm |