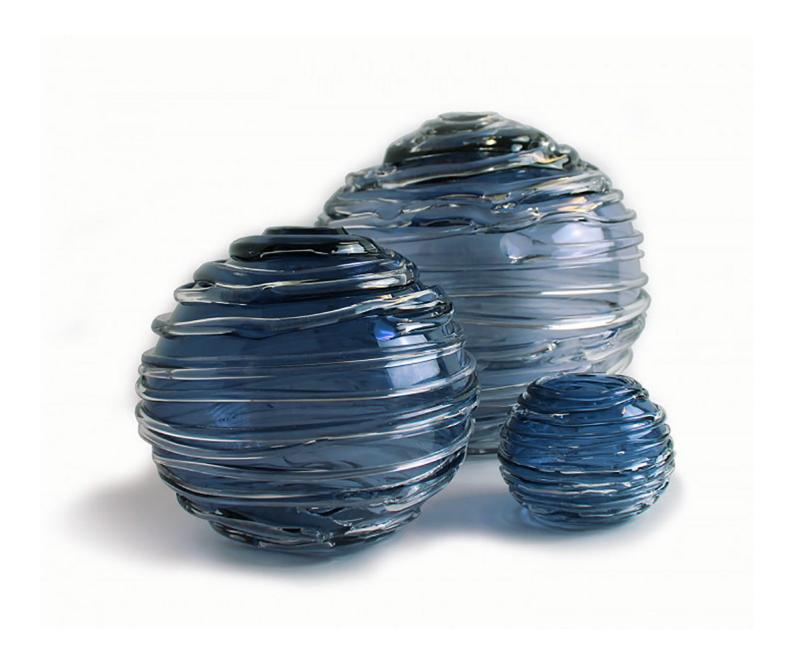

#### STRATA VASE - MIDNIGHT

From **£111.00** 

### **Description**

A chic, contemporary mouth blown globe that is then drizzled with clear crystal. These deliciously quirky vases work wonderfully by candlelight and also reflect sunlight as a standalone object. A gorgeous array of colours are available and adds to the dramatic effect.

## **Product Options**

| Size : | Dia 12.5cm       |
|--------|------------------|
|        | 30cm Dia. x 30cm |
|        | 22cm Dia. x 22cm |