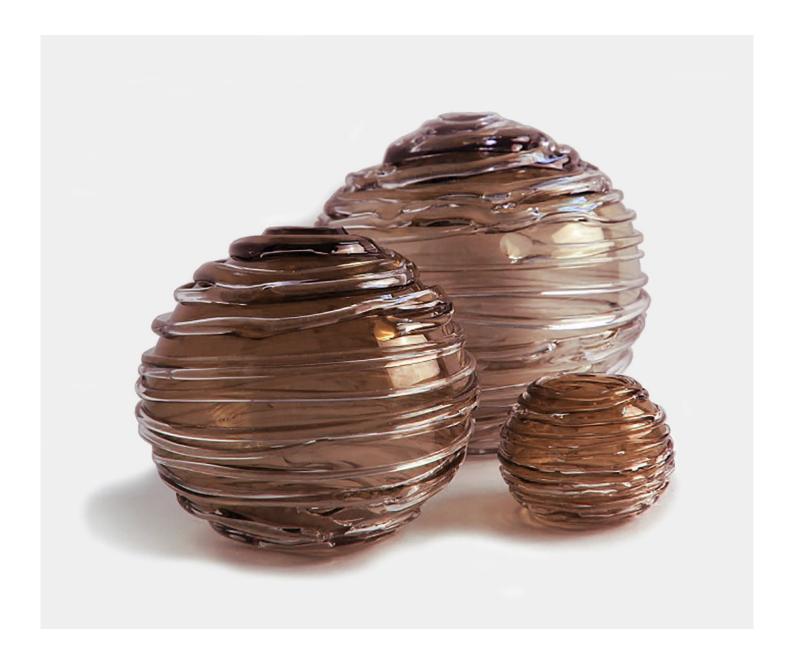

### **Description**

A chic, contemporary mouth blown globe that is then drizzled with clear crystal. These deliciously quirky vases work wonderfully by candlelight and also reflect sunlight as a standalone object. A gorgeous array of colours are available and adds to the dramatic effect.

## **Product Options**

| Size 2: | 22cm Dia. x 22cm |
|---------|------------------|
|         | Dia 12.5cm       |
|         | 30cm Dia. x 30cm |