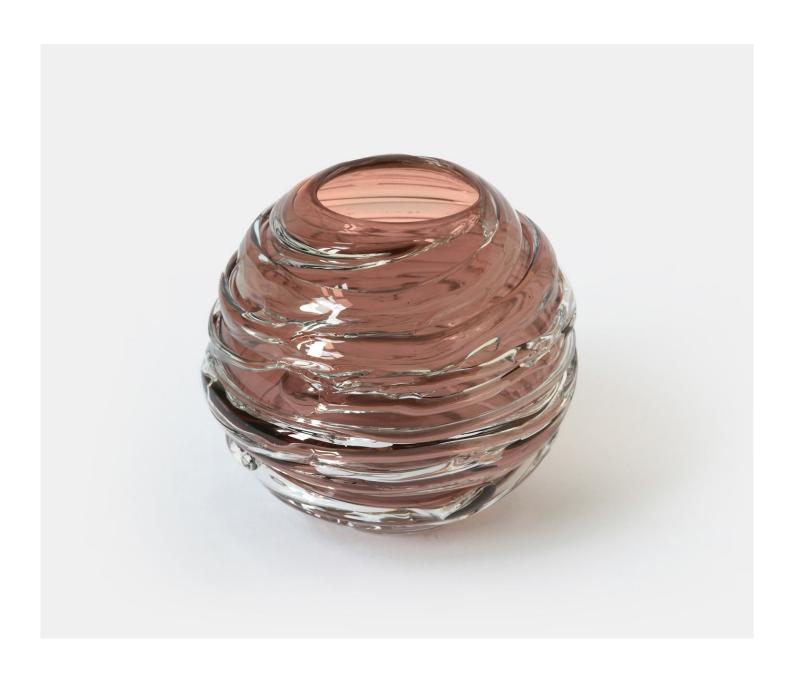

### **Description**

A chic, contemporary mouth blown globe that is then drizzled with clear crystal. These deliciously quirky vases work wonderfully by candlelight and also reflect sunlight as a standalone object. A gorgeous array of colours are available and adds to the dramatic effect.

## **Product Options**

| Size 2: | 22cm Dia. x 22cm |
|---------|------------------|
|         | Dia 12.5cm       |
|         | 30cm Dia. x 30cm |