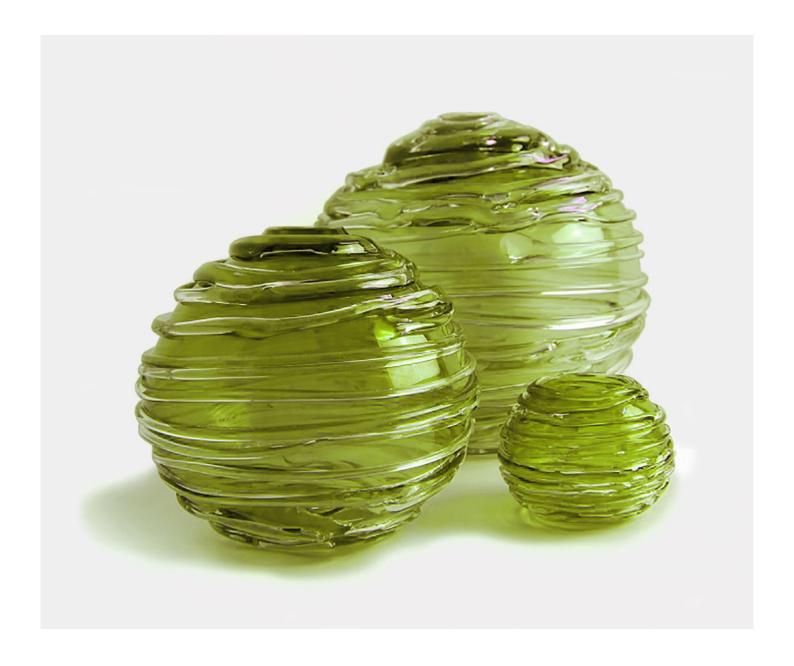

### STRATA LARGE VASE - MOSS

£436.00

## **Description**

A chic, contemporary mouth blown globe that is then drizzled with clear crystal. These deliciously quirky vases work wonderfully by candlelight and also reflect sunlight as a standalone object. A gorgeous array of colours are available and adds to the dramatic effect. Please note all of our art glass pieces are lovingly MADE TO ORDER with a current delivery lead time of 2 - 4 weeks. Please contact us to enquire into stocked pieces available for immediate delivery.