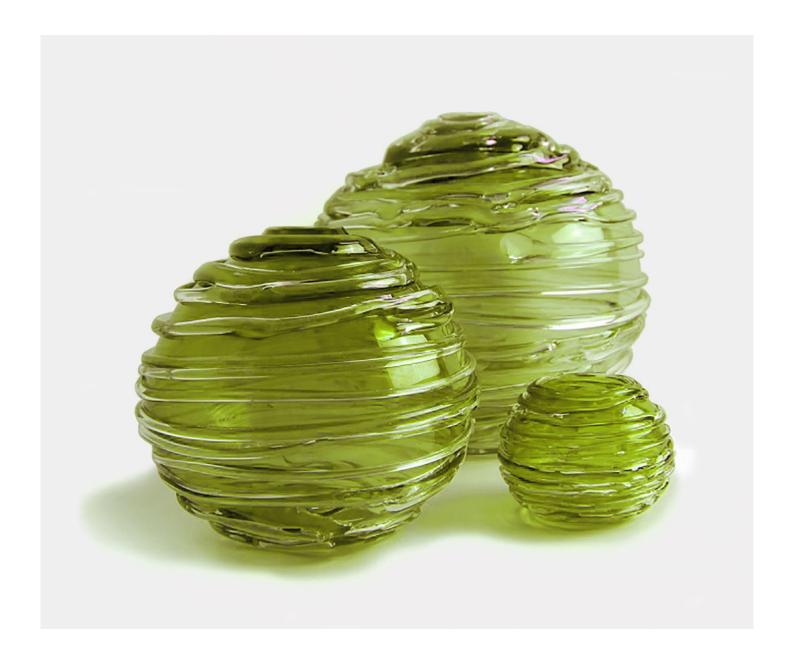

### STRATA MEDIUM VASE - MOSS

£331.00

### **Description**

A chic, contemporary mouth blown globe that is then drizzled with clear crystal. These deliciously quirky vases work wonderfully by candlelight and also reflect sunlight as a standalone object. A gorgeous array of colours are available and adds to the dramatic effect. Please note all of our art glass pieces are lovingly MADE TO ORDER with a current delivery lead time of 2 - 4 weeks. Please contact us to enquire into stocked pieces available for immediate delivery.