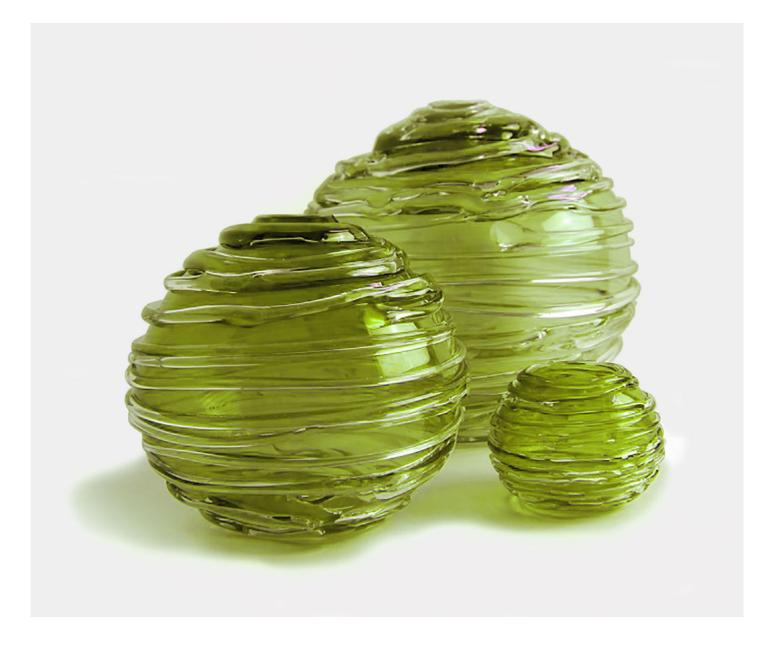

A chic, contemporary mouth blown globe that is then drizzled with clear crystal. These deliciously quirky vases work wonderfully by candlelight and also reflect sunlight as a standalone object. A

### STRATA VASE - MOSS

gorgeous array of colours are available and adds to the dramatic effect.

#### **Product Options**

Size 2:

Dia 12.5cm

30cm Dia. x 30cm

22cm Dia. x 22cm