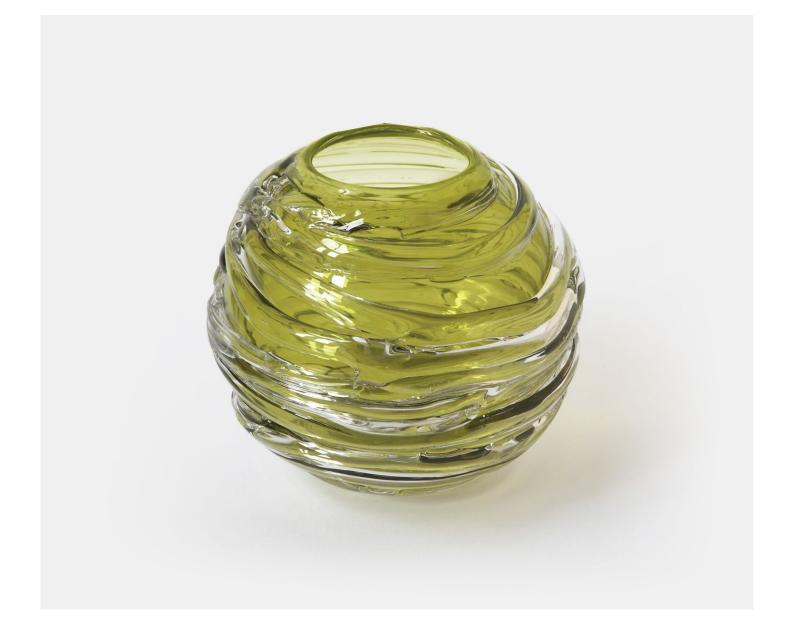

A chic, contemporary mouth blown globe that is then drizzled with clear crystal. These deliciously quirky vases work wonderfully by candlelight and also reflect sunlight as a standalone object. A

### STRATA VASE - MOSS

gorgeous array of colours are available and adds to the dramatic effect.