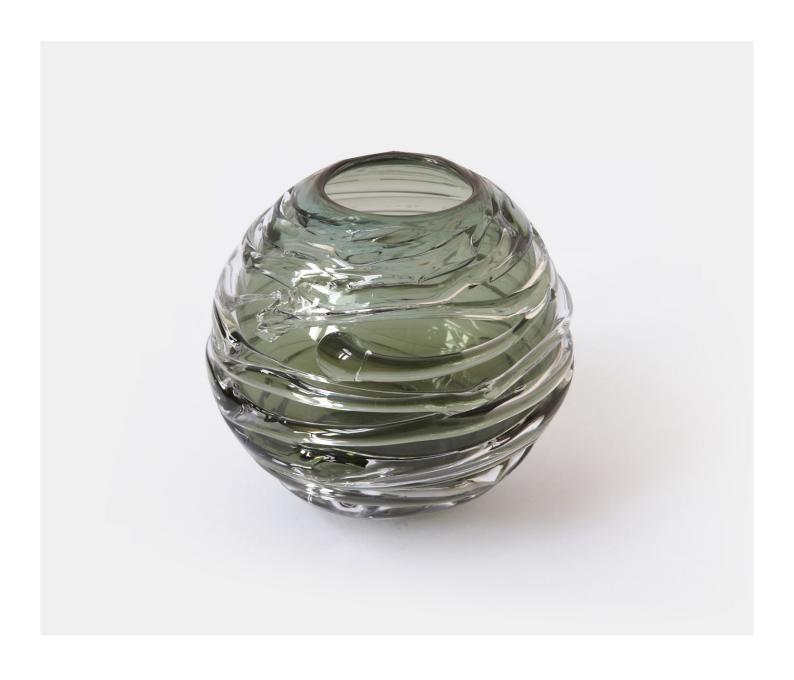

### **Description**

A chic, contemporary mouth blown globe that is then drizzled with clear crystal. These deliciously quirky vases work wonderfully by candlelight and also reflect sunlight as a standalone object. A gorgeous array of colours are available and adds to the dramatic effect.

## **Product Options**

| Size 2: | Dia 12.5cm       |
|---------|------------------|
|         | 30cm Dia. x 30cm |
|         | 22cm Dia. x 22cm |