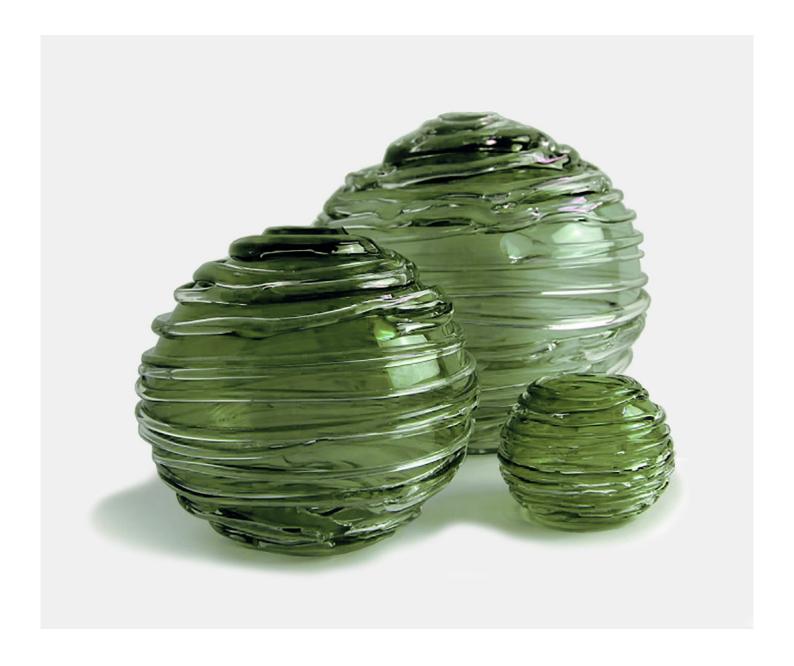

### **Description**

A chic, contemporary mouth blown globe that is then drizzled with clear crystal. These deliciously quirky vases work wonderfully by candlelight and also reflect sunlight as a standalone object. A gorgeous array of colours are available and adds to the dramatic effect.

## **Product Options**

| Size 2: | Dia 12.5cm       |
|---------|------------------|
|         | 30cm Dia. x 30cm |
|         | 22cm Dia. x 22cm |