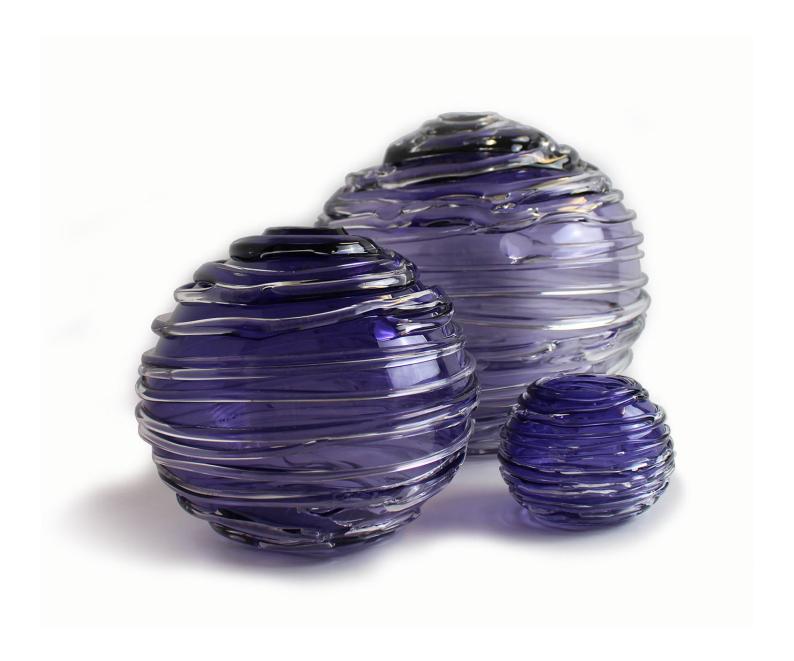

#### STRATA LARGE VASE - AMETHYST

£436.00

## **Description**

A chic, contemporary mouth blown globe that is then drizzled with clear crystal. These deliciously quirky vases work wonderfully by candlelight and also reflect sunlight as a standalone object. A gorgeous array of colours are available and adds to the dramatic effect. Please note all of our art glass pieces are lovingly MADE TO ORDER with a current delivery lead time of 2 - 4 weeks. Please contact us to enquire into stocked pieces available for immediate delivery.