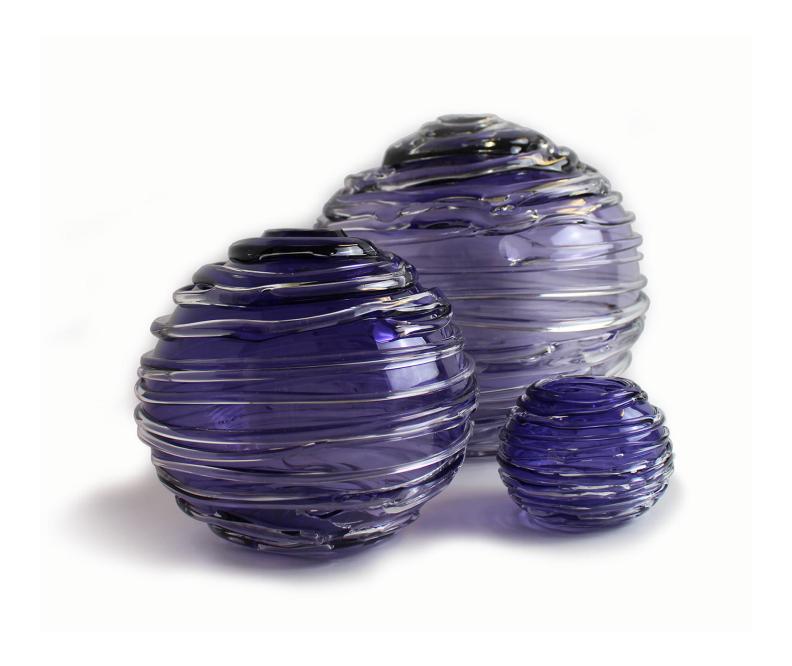

### STRATA MEDIUM VASE - AMETHYST

£331.00

### **Description**

A chic, contemporary mouth blown globe that is then drizzled with clear crystal. These deliciously quirky vases work wonderfully by candlelight and also reflect sunlight as a standalone object. A gorgeous array of colours are available and adds to the dramatic effect. Please note all of our art glass pieces are lovingly MADE TO ORDER with a current delivery lead time of 2 - 4 weeks. Please contact us to enquire into stocked pieces available for immediate delivery.

#### **Additional Information**

| Design          | Strata           |
|-----------------|------------------|
| Lead Time       | Made to order    |
| Made In England | Yes              |
| Made To Measure | No               |
| Material        | Crystal Glass    |
| Size            | 22cm Dia. x 22cm |