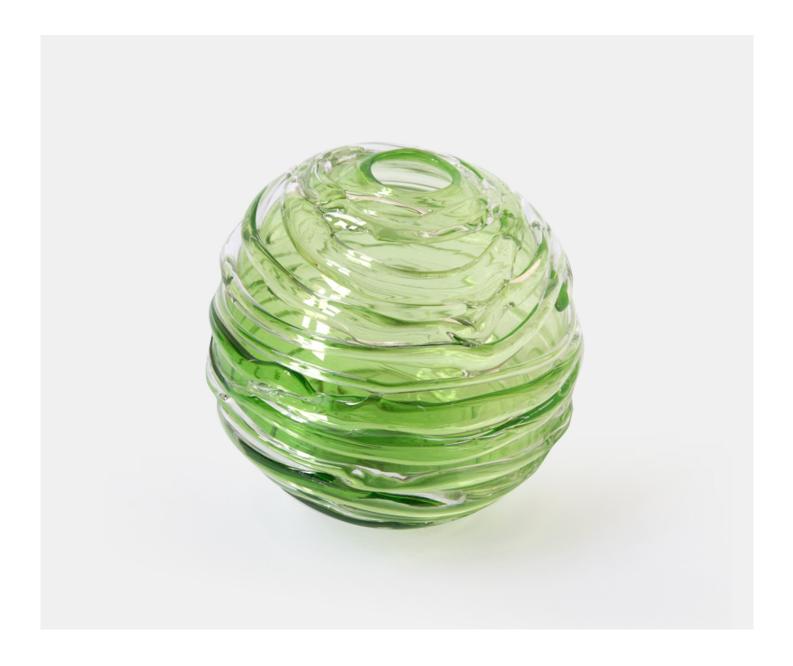

#### STRATA VASE - LIME

From **£690.00** 

### **Description**

A chic, contemporary mouth blown globe that is then drizzled with clear crystal. These deliciously quirky vases work wonderfully by candlelight and also reflect sunlight as a standalone object. A gorgeous array of colours are available and adds to the dramatic effect.

#### **Additional Information**

| Design          | Strata        |
|-----------------|---------------|
| Lead Time       | Stocked       |
| Made In England | Yes           |
| Made To Measure | No            |
| Material        | Crystal Glass |