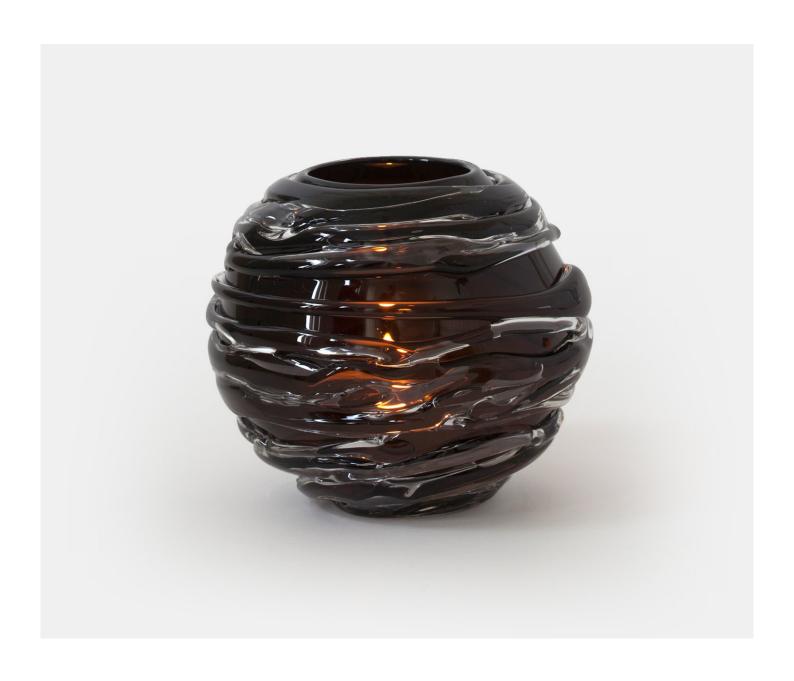

#### STRATA VASE - TOPAZ

From **£331.00** 

### **Description**

A chic, contemporary mouth blown globe that is then drizzled with clear crystal. These deliciously quirky vases work wonderfully by candlelight and also reflect sunlight as a standalone object. A gorgeous array of colours are available and adds to the dramatic effect.