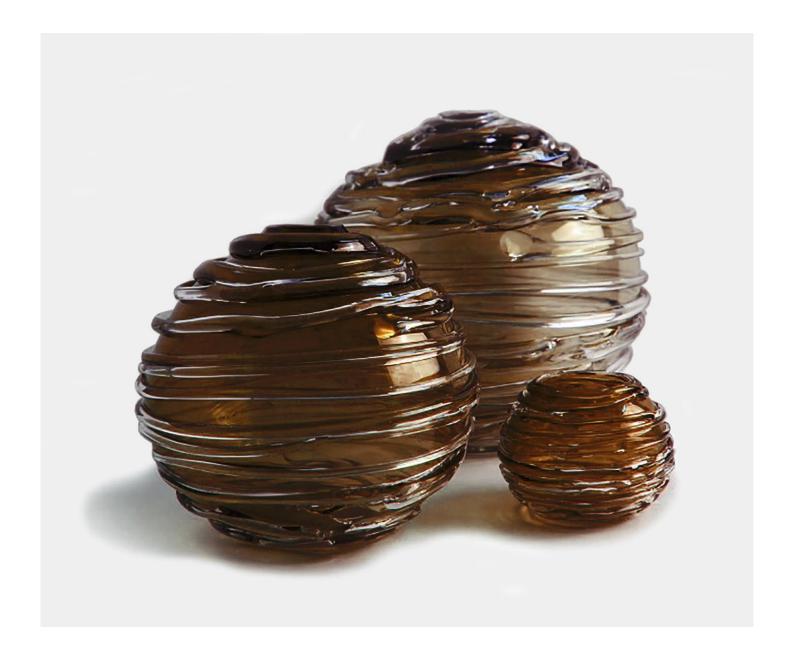

#### STRATA VASE - TOPAZ

From **£331.00** 

### **Description**

A chic, contemporary mouth blown globe that is then drizzled with clear crystal. These deliciously quirky vases work wonderfully by candlelight and also reflect sunlight as a standalone object. A gorgeous array of colours are available and adds to the dramatic effect.

## **Product Options**

| Size 2: | 22cm Dia. x 22cm |
|---------|------------------|
|         | Dia 12.5cm       |
|         | 30cm Dia. x 30cm |