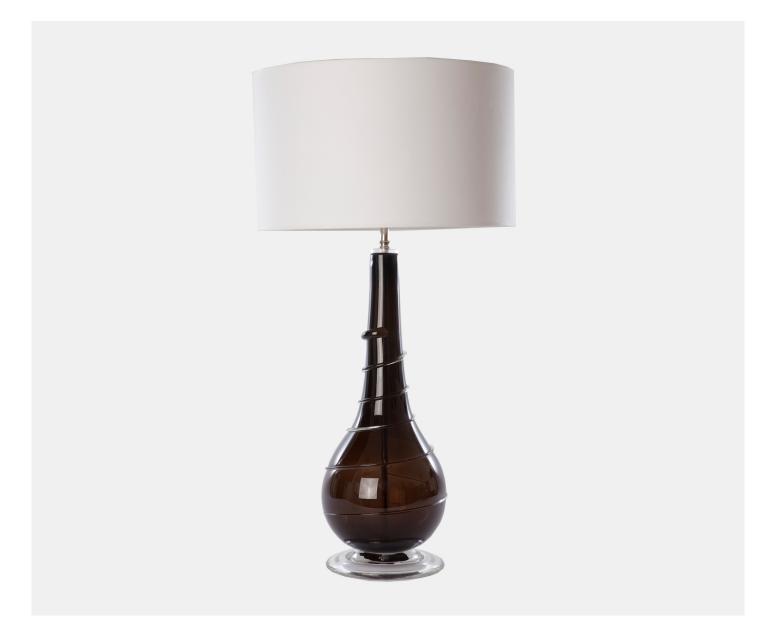

## NINEVAGH TABLE LAMP TOPAZ

## Description

Inspired by a small piece of Roman glass this coloured crystal lamp has a clear "snake" of crystal wrapping itself around the body of the vessel and set upon a solid crystal foot. Shown in topaz but also available in a range of wonderful colours. Our Crystal lamps do not include lampshades as standard. We do however stock three styles of shade in four luxurious silk colours and four smart linen options, available for you to order to suit your choice of lamp and interior. All measurements are taken from base of the lamp to base of shade carrier. Our art glass is handmade in Great Britain, if your choisen style is not in stock it will be made especially for you in 4 - 6 weeks.

## **Additional Information**

| Design   | Ninevagh      |
|----------|---------------|
| Material | Crystal Glass |
| Size     | 200cm x 200cm |
| Height   | 54cm          |
| Width    | 19cm          |