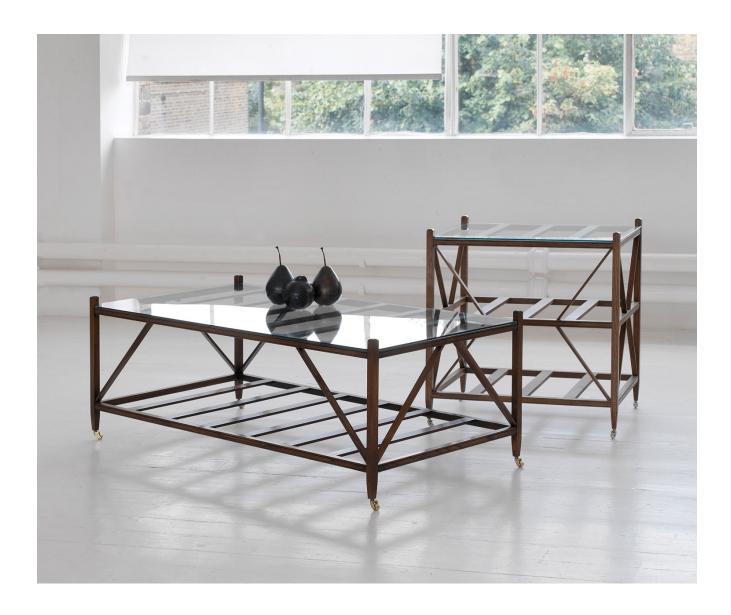

### ARCHITECT'S COFFEE TABLE - SMALL

From £3,850.00

### **Description**

The original Architects coffee table! Much copied but not improved this piece came from the house of the great designer Dick Dumas in France. Now made by skilled craftsmen in England this sublime coffee or cocktail table continues to be timeless and dateless. Its strength is in its simplicity. The design so well resolved over years that the corners of the glass are safely hidden behind the corner posts and the table is raised up on the most elegant castors either in brass or nickel. Use it in the library, sitting room or study and even in the loggia painted in dirty off white! As with all William Yeoward bespoke furniture the Architects end table can be crafted in a variety of timbers from oak and chestnut through to mahogany and walnut.

#### **Additional Information**

| Bespoke         | Yes                            |
|-----------------|--------------------------------|
| Lead Time       | 14 weeks from drawing approval |
| Made In England | Yes                            |
| Material        | Wood, Glass                    |
| Size            | 120cm x 50cm x 51cm            |
| Height          | 51cm                           |
| Width           | 120cm                          |